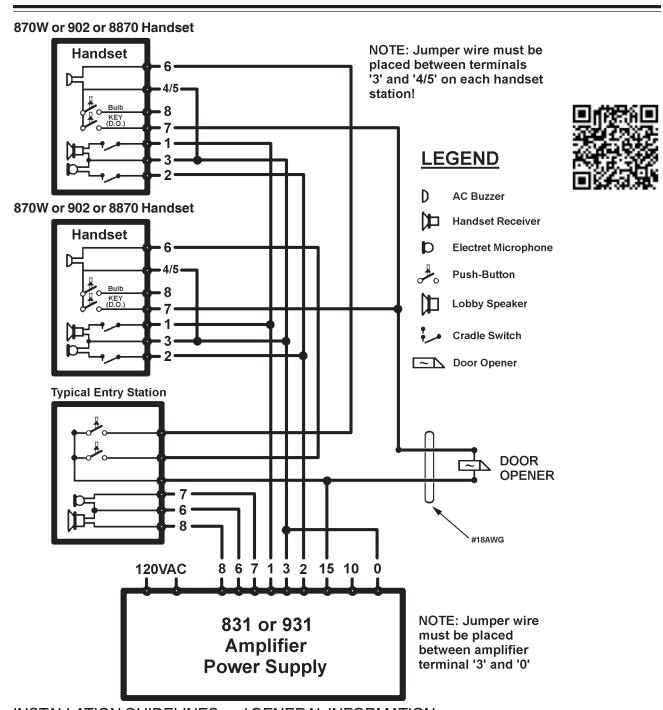

## INSTALLATION GUIDELINES and GENERAL INFORMATION:

- 1. All low voltage wiring is #22 AWG, unless otherwise noted.
- 2. Observe all local and national electrical codes.
- 3. All terminals connections shown may not be in the order that they appear on the equipment.
- 4. When using the 930/000 series speaker/microphone at the entry door station, you need to place a jumper wire between terminals '5' and '6' on the speaker/microphone 930/000 unit.

## TYPICAL WIRING INSTRUCTIONS For 931 (or 831) Amplifier/Power Supply

With 870W or 902 or 8870 Series Handsets and a Single Door Entry Station.