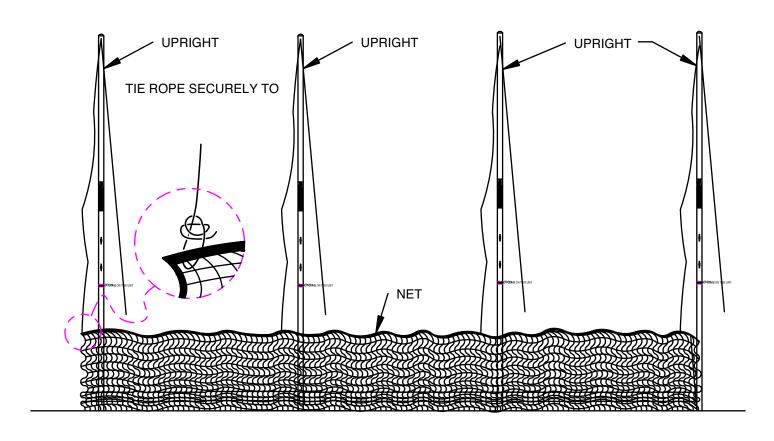

## ALL-PURPOSE BACKSTOP #1071436

HOIST THE NET EVENLY WITH A PERSON AT EACH UPRIGHT.

STRAP THE NET TO THE UPRIGHTS WITH THE VELCRO STRAPS.

AFTER THE NET IS HOISTED TO DESIRED HEIGHT, TIE OFF THE ROPE ON THE ROPE CLEATS PROVIDED.