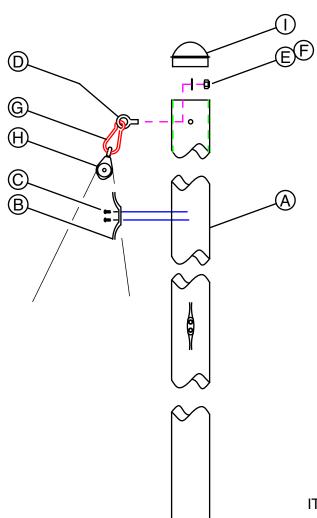

## ALL-PURPOSE BACKSTOP #1071436

STEP 2 Assemble the Uprights as shown

before setting up.

ITEM **PART** QTY Α 24 Ft Uprights 4 each В Rope Cleats 8 each С #8 x 5/8" Screws 16 each D Eyebolts 3/8" x 1" 4 each Ε Locknuts 3/8"-16 4 each F Washer 3/8" 4 each G Quick Link 4 each Н Pulley 4 each Post Caps 4 each 1 40 Ft Rope J 4 each **Ground Sleeves** K 4 each L Net 1 each М Velcro Fasteners 1 set