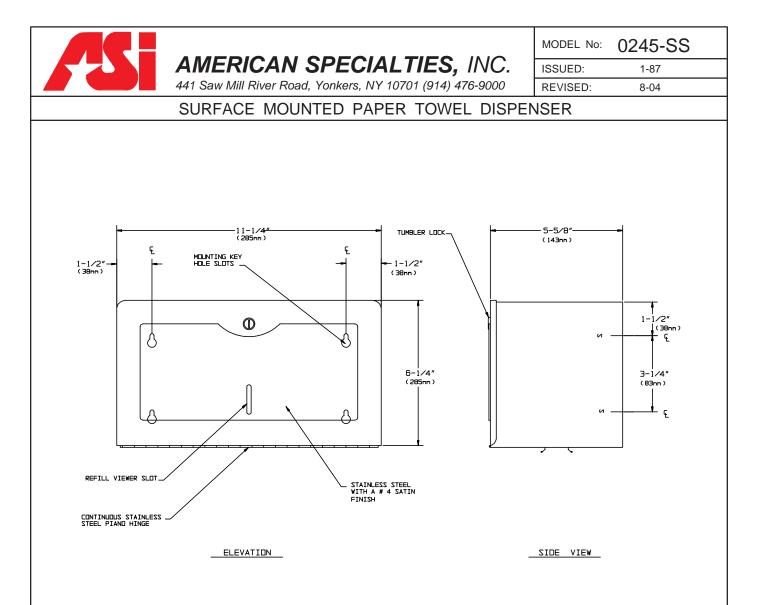

## **SPECIFICATION**

Surface Mounted Paper Towel Dispenser shall hold and dispense 400 standard single-fold paper towels and shall be fabricated of alloy 18-8 stainless steel, type 304, 22 gauge. Towel dispensing slot shall have a fully deburred edge for snag-free dispensing and user safety. Dispenser door shall be attached to bottom of unit with a full length 3/16" dia. stainless steel multi-staked piano hinge. Structural assembly of body and door components shall be of welded construction. Door shall be provided with a refill view indicator and be held closed with a tumbler lock. All exposed surfaces shall be Nº 4 satin finish and be protected during shipment with a PVC film easily removable after installation.

## **INSTALLATION**

Unit is surface mounted on wall or partition using Nº10 self tapping screws (by others).