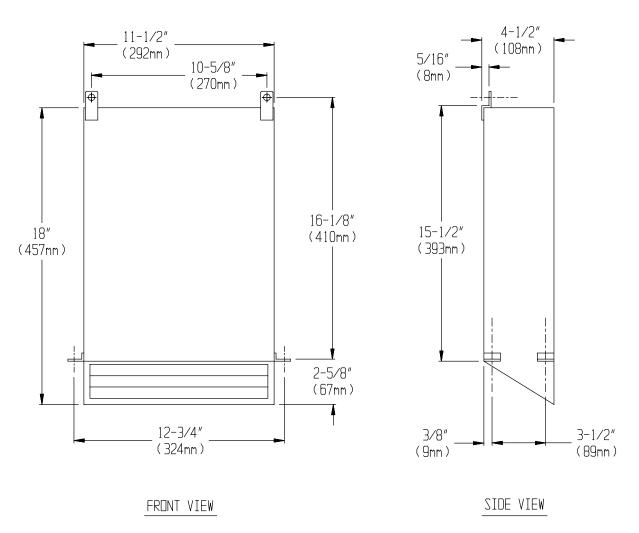

#### **SPECIFICATION**

Recessed Towel Dispenser with concealed body for pocket mounting behind mirrors shall hold 800 standard multi-fold or 600 standard C-fold paper towels. Entire unit shall be fabricated of alloy 18-8 stainless steel, type 304, 22 gauge and exposed surfaces shall have Nº 4 satin finish and be protected during shipment with a PVC film easily removable after installation. Cabinet shall have two push-up flaps to permit filling paper towels from bottom. Cabinet shall have no exposed fastening devices or spotwelded seams.

### INSTALLATION

Mount unit as directed by architect using  $N^{\circ}$  10 self tapping screws (by others) through holes in mounting tabs provided. For compliance with ADA Accessibility Guidelines, unit should be installed so that towel dispenser slot is 54" (1372mm) maximum above finished floor (AFF) if clear floor side reach access is provided or 48" (1219mm) maximum AFF if clear floor forward reach access only is provided.