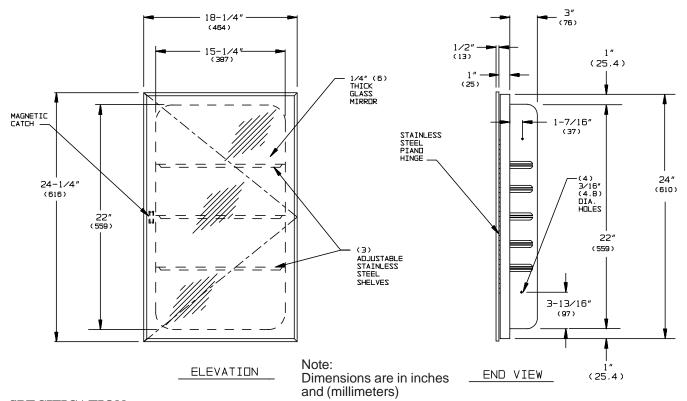

# **SPECIFICATION**

Recess Mounted Medicine Cabinet with Mirror Swing-Door shall have channel frame door and cabinet fabricated of 22 gauge stainless steel type 304 alloy 18-8. Cabinet interior shall have radius corners and shall be provided with three (3) removable stainless steel shelves. Interior face trim shall be one-piece construction with no miters and no exposed fasteners or welded seams. Mirror glazing shall be 1/4" (6) thick polished float glass and shall have a fifteen (15) year warranty against silver spoilage. Door channel frame shall be attached to cabinet with a full-length, heavy-duty stainless steel piano hinge and shall be held closed by a magnetic catch. Cabinet shall have two (2) rubber door silencers.

## **INSTALLATION**

Unit is mounted in rough wall opening (RWO) using four (4)  $N^{\circ}$  10 self-tapping screws (by others) through concealed mounting holes provided in cabinet sides. Typical mounting height is 46" (1168) from bottom of mirror door above finish floor (AFF) or 12" (305) above lavatory counter top. For compliance with ADA Accessibility Guidelines, install unit so that bottom edge of reflecting surface is no higher than 40" (1016) AFF. Note that bottom edge of reflecting surface is 3/4" (19) below RWO. Invert cabinet to change left hand swing (shown) to right hand swing as required.

RWO required is 16" W x 22-3/4" H x 3-1/2" D (406 x 578 x 89)