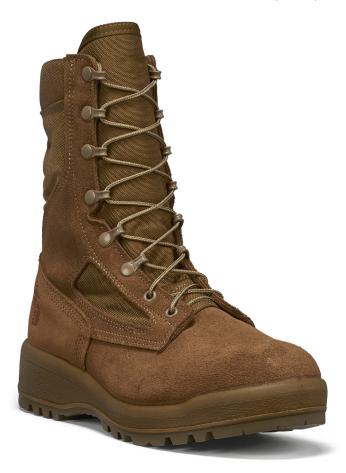

## **590**USMC Hot Weather Combat Boot (EGA)

The 590 boot is modeled after Belleville's most highly recognized boot, the Iconic 390 DES. This model revolutionized military footwear when it was first introduced using the VANGUARD premium cushioning sole system. This classic boot was constructed to have more of an athletic feel through the utilization of advancements in premium comfort technology.

HEIGHT: 8" (Standard Military Height)

UPPER: 100% cattlehide leather & nylon fabricMIDSOLE: Highly cushioned, shock absorbent midsole

**OUTSOLE:** 100% rubber VIBRAM® Sierra

**INSOLE:** Single density molded removable insert

## SPECIAL FEATURES:

> VANGUARD running shoe sole construction

> CERTIFICATION #150M22-000540-6-49

> Berry Compliant

MEN'S Full Sizes: 3 – 16, R & W Half Sizes: 3.5 – 13.5, R & W

VIBRAM® SIERRA