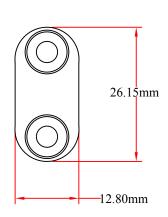

| REV. | DESCRIPTION | DATE    |
|------|-------------|---------|
| A    |             | 10-2012 |
|      |             |         |

|          |                                                          | ITEM NUMBER | 30R1-03300                  |       |              | DRAWER             | JL        |
|----------|----------------------------------------------------------|-------------|-----------------------------|-------|--------------|--------------------|-----------|
|          |                                                          | TITLE       | RCA Splitter / Adapter,     |       |              | CHECKED            |           |
|          |                                                          |             | RCA Male to Dual RCA Female |       | 2            | APPROVED           |           |
|          |                                                          | MATERIAL    |                             | SCALE |              | $\triangle$        |           |
| 3        | Black PVC Molding                                        | REV.        | Α.                          | UNIT  | MM           | 1 <del>(P)</del> 1 | +         |
| 2        | 2 RCA Male, Shell Nickel Plated                          |             | A                           | UNII  | IVIIVI       | $\perp \Psi$       | 7         |
| 1        | 1 2 x RCA Female, Shell Nickel Plated NO. SPECIFICATIONS |             |                             |       | 888-212-8295 |                    |           |
| NO.      |                                                          |             |                             |       |              |                    |           |
| BOM LIST |                                                          |             |                             |       | 4            | CableWho           | olesale • |