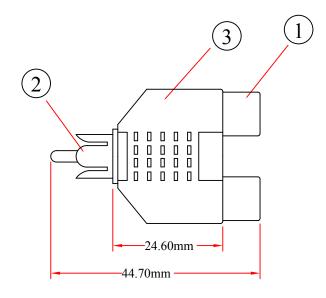

| REV. | DESCRIPTION | DATE    |
|------|-------------|---------|
| A    |             | 10-2012 |
|      |             |         |

|          |                                                          | ITEM NUMBER | 30R1-03300                  |       |              | DRAWER             | JL        |
|----------|----------------------------------------------------------|-------------|-----------------------------|-------|--------------|--------------------|-----------|
|          |                                                          | TITLE       | RCA Splitter / Adapter,     |       |              | CHECKED            |           |
|          |                                                          |             | RCA Male to Dual RCA Female |       | 2            | APPROVED           |           |
|          |                                                          | MATERIAL    |                             | SCALE |              | $\triangle$        |           |
| 3        | Black PVC Molding                                        | REV.        | Α.                          | UNIT  | MM           | 1 <del>(P)</del> 1 | +         |
| 2        | 2 RCA Male, Shell Nickel Plated                          |             | A                           | UNII  | IVIIVI       | $\perp \Psi$       | 7         |
| 1        | 1 2 x RCA Female, Shell Nickel Plated NO. SPECIFICATIONS |             |                             |       | 888-212-8295 |                    |           |
| NO.      |                                                          |             |                             |       |              |                    |           |
| BOM LIST |                                                          |             |                             |       | 4            | CableWho           | olesale • |