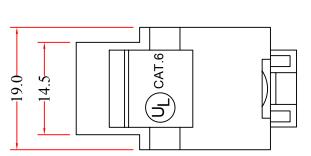

ITEM NUMBER

327-120xx

**SCALE** 

UNIT

## RoHS

| PART NO.  | COLOR  |  |
|-----------|--------|--|
| 327-120BK | Black  |  |
| 327-120BL | Blue   |  |
| 327-120GR | Green  |  |
| 327-120IV | Ivory  |  |
| 327-120RD | Red    |  |
| 327-120WH | White  |  |
| 327-120YL | Yellow |  |
|           |        |  |

## Performance:

- 1. The IDC Color Codes Combine Two Wirings Of T568A & T568B
- 2. Insertion Force:900 gms for 8 Contacts.
- 3. Retention Strength: 7.7 kgs Between Jack and Plug.
- 4. Operation Temperature: -40°C to 80°C.
- 5. Durability Jack: 750 Cycles Plug Jack Mating and Unmating Test, Insertion Cycles. at 20 Cycles/Minute Max. Contact Resistance Test Per 100 Cycles.

| at 20 cycles, with the contact resistance restrict for cycles.                   |    |
|-------------------