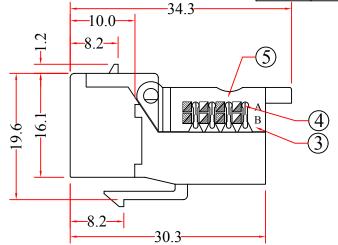

|     | 2.10 Cano 1 C.10.11.11.10 1.11.10 1.11.10 1.11.10 1.11.10 1.11.10 1.11.10 1.11.10 1.11.10 1.11.10 1.11.10 1.11.10 1.11.10 1.11.10 1.11.10 1.11.10 1.11.10 1.11.10 1.11.10 1.11.10 1.11.10 1.11.10 1.11.10 1.11.10 1.11.10 1.11.10 1.11.10 1.11.10 1.11.10 1.11.10 1.11.10 1.11.10 1.11.10 1.11.10 1.11.10 1.11.10 1.11.10 1.11.10 1.11.10 1.11.10 1.11.10 1.11.10 1.11.10 1.11.10 1.11.10 1.11.10 1.11.10 1.11.10 1.11.10 1.11.10 1.11.10 1.11.10 1.11.10 1.11.10 1.11.10 1.11.10 1.11.10 1.11.10 1.11.10 1.11.10 1.11.10 1.11.10 1.11.10 1.11.10 1.11.10 1.11.10 1.11.10 1.11.10 1.11.10 1.11.10 1.11.10 1.11.10 1.11.10 1.11.10 1.11.10 1.11.10 1.11.10 1.11.10 1.11.10 1.11.10 1.11.10 1.11.10 1.11.10 1.11.10 1.11.10 1.11.10 1.11.10 1.11.10 1.11.10 1.11.10 1.11.10 1.11.10 1.11.10 1.11.10 1.11.10 1.11.10 1.11.10 1.11.10 1.11.10 1.11.10 1.11.10 1.11.10 1.11.10 1.11.10 1.11.10 1.11.10 1.11.10 1.11.10 1.11.10 1.11.10 1.11.10 1.11.10 1.11.10 1.11.10 1.11.10 1.11.10 1.11.10 1.11.10 1.11.10 1.11.10 1.11.10 1.11.10 1.11.10 1.11.10 1.11.10 1.11.10 1.11.10 1.11.10 1.11.10 1.11.10 1.11.10 1.11.10 1.11.10 1.11.10 1.11.10 1.11.10 1.11.10 1.11.10 1.11.10 1.11.10 1.11.10 1.11.10 1.11.10 1.11.10 1.11.10 1.11.10 1.11.10 1.11.10 1.11.10 1.11.10 1.11.10 1.11.10 1.11.10 1.11.10 1.11.10 1.11.10 1.11.10 1.11.10 1.11.10 1.11.10 1.11.10 1.11.10 1.11.10 1.11.10 1.11.10 1.11.10 1.11.10 1.11.10 1.11.10 1.11.10 1.11.10 1.11.10 1.11.10 1.11.10 1.11.10 1.11.10 1.11.10 1.11.10 1.11.10 1.11.10 1.11.10 1.11.10 1.11.10 1.11.10 1.11.10 1.11.10 1.11.10 1.11.10 1.11.10 1.11.10 1.11.10 1.11.10 1.11.10 1.11.10 1.11.10 1.11.10 1.11.10 1.11.10 1.11.10 1.11.10 1.11.10 1.11.10 1.11.10 1.11.10 1.11.10 1.11.10 1.11.10 1.11.10 1.11.10 1.11.10 1.11.10 1.11.10 1.11.10 1.11.10 1.11.10 1.11.10 1.11.10 1.11.10 1.11.10 1.11.10 1.11.10 1.11.10 1.11.10 1.11.10 1.11.10 1.11.10 1.11.10 1.11.10 1.11.10 1.11.10 1.11.10 1.11.10 1.11.10 1.11.10 1.11.10 1.11.10 1.11.10 1.11.10 1.11.10 1.11.10 1.11.10 1.11.10 1.11.10 1.11.10 1.11.10 1.11.10 1.11.10 1.11.10 1.11.10 1.11.10 1.11.10 1.11.10 1.11.10 1.11 | TITLE    | Cat6 K |
|-----|--------------------------------------------------------------------------------------------------------------------------------------------------------------------------------------------------------------------------------------------------------------------------------------------------------------------------------------------------------------------------------------------------------------------------------------------------------------------------------------------------------------------------------------------------------------------------------------------------------------------------------------------------------------------------------------------------------------------------------------------------------------------------------------------------------------------------------------------------------------------------------------------------------------------------------------------------------------------------------------------------------------------------------------------------------------------------------------------------------------------------------------------------------------------------------------------------------------------------------------------------------------------------------------------------------------------------------------------------------------------------------------------------------------------------------------------------------------------------------------------------------------------------------------------------------------------------------------------------------------------------------------------------------------------------------------------------------------------------------------------------------------------------------------------------------------------------------------------------------------------------------------------------------------------------------------------------------------------------------------------------------------------------------------------------------------------------------------------------------------------------------|----------|--------|
| 5   | IDC CAP: PC UL 94V-2                                                                                                                                                                                                                                                                                                                                                                                                                                                                                                                                                                                                                                                                                                                                                                                                                                                                                                                                                                                                                                                                                                                                                                                                                                                                                                                                                                                                                                                                                                                                                                                                                                                                                                                                                                                                                                                                                                                                                                                                                                                                                                           |          |        |
| 4   | IDC Terminal Material, Phosphor Bronze 50 Micro Inch Tin-Lead Plated, Use for 23-24AWG Solid wire                                                                                                                                                                                                                                                                                                                                                                                                                                                                                                                                                                                                                                                                                                                                                                                                                                                                                                                                                                                                                                                                                                                                                                                                                                                                                                                                                                                                                                                                                                                                                                                                                                                                                                                                                                                                                                                                                                                                                                                                                              | MATERIAL |        |
| 3   | IDC Housing: PC UL 94V-2                                                                                                                                                                                                                                                                                                                                                                                                                                                                                                                                                                                                                                                                                                                                                                                                                                                                                                                                                                                                                                                                                                                                                                                                                                                                                                                                                                                                                                                                                                                                                                                                                                                                                                                                                                                                                                                                                                                                                                                                                                                                                                       | REV.     | A      |
| 2   | RJ45 Jack, 8P8C Pin 50 Micro Inches, Gold Plated                                                                                                                                                                                                                                                                                                                                                                                                                                                                                                                                                                                                                                                                                                                                                                                                                                                                                                                                                                                                                                                                                                                                                                                                                                                                                                                                                                                                                                                                                                                                                                                                                                                                                                                                                                                                                                                                                                                                                                                                                                                                               | DRAWING  | A      |
| 1   | Plastic Housing,UL94V-0 Approval ABS +PC                                                                                                                                                                                                                                                                                                                                                                                                                                                                                                                                                                                                                                                                                                                                                                                                                                                                                                                                                                                                                                                                                                                                                                                                                                                                                                                                                                                                                                                                                                                                                                                                                                                                                                                                                                                                                                                                                                                                                                                                                                                                                       | NO:      |        |
| NO. | SPECIFICATIONS                                                                                                                                                                                                                                                                                                                                                                                                                                                                                                                                                                                                                                                                                                                                                                                                                                                                                                                                                                                                                                                                                                                                                                                                                                                                                                                                                                                                                                                                                                                                                                                                                                                                                                                                                                                                                                                                                                                                                                                                                                                                                                                 |          |        |
|     | BOM LIST                                                                                                                                                                                                                                                                                                                                                                                                                                                                                                                                                                                                                                                                                                                                                                                                                                                                                                                                                                                                                                                                                                                                                                                                                                                                                                                                                                                                                                                                                                                                                                                                                                                                                                                                                                                                                                                                                                                                                                                                                                                                                                                       |          |        |