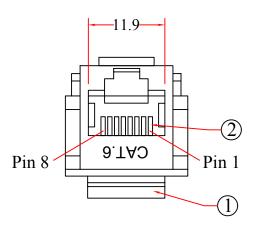

## Performance:

- 1. The IDC Color Codes Combine Two Wirings Of T568A & T568B
- 2. Insertion Force:900 gms for 8 Contacts.
- 3. Retention Strength: 7.7 kgs Between Jack and Plug.
- 4. Operation Temperature: -40°C to 80°C.
- 5. Durability Jack: 750 Cycles Plug Jack Mating and Unmating Test, Insertion Cycles. at 20 Cycles/Minute Max. Contact Resistance Test Per 100 Cycles.

| at 20 cycles, with the contact resistance restrict for cycles.                   |    |
|----------------------------------------------------------------------------------|----|
| 6. The Cat.6 Performance Is In Compliance With The ANS/TIA/EIA 568 B.2-1 Standar | d. |

CHECKED at6 Keystone Jack, Toolless, RJ45 Female APPROVED MM

DRAWER

JL