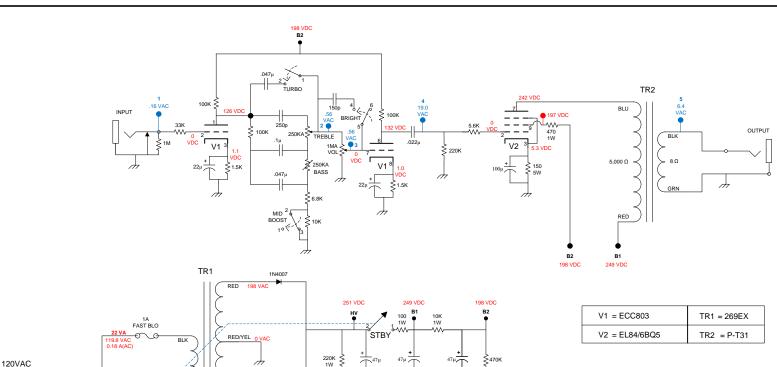

- AC signal voltages (1 to 5) measured with respect to ground and taken while strumming an open E chord on a strat in neck pickup position. All amp controls were pushed in with bass, treble and volume on "10." (An 8 ohm speaker was connected).
- DC voltages measured with respect to ground with power switched to the ON position and all controls turned down to "0."