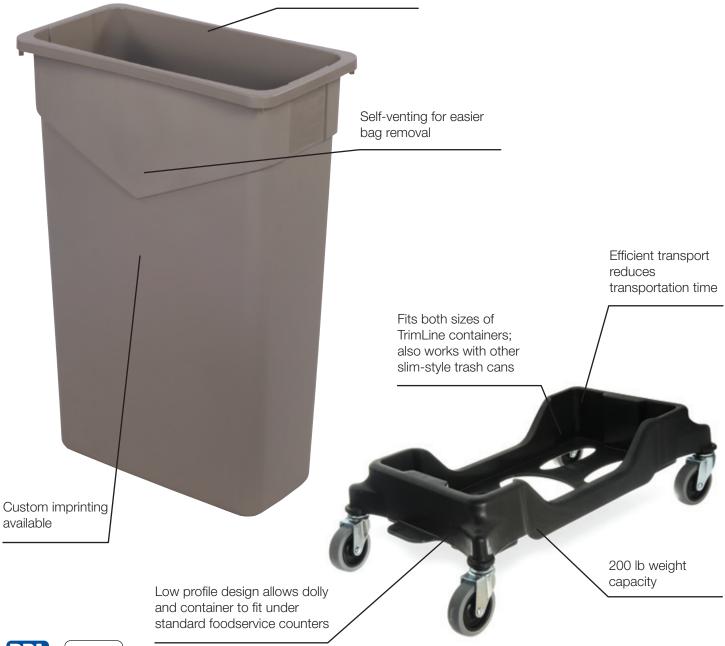

## **Features**

Slim shape saves space by fitting into narrow spaces along walls and near work benches

**Corner Tabs** Keep trash bags securely in place for spill-free, even filling

Base Helper Handles Stabilize container while being lifted and emptied

Choice Of Lid Style Swing top or handled

| Black(03)           | Beige(06)                                     | Green(09)                                | Blue(14) | Gray(23) | Brown(69) |                        |      |
|---------------------|-----------------------------------------------|------------------------------------------|----------|----------|-----------|------------------------|------|
| Prod No             | Description                                   |                                          |          |          |           | Color                  | Pack |
| TrimLine Containers |                                               |                                          |          |          |           |                        |      |
| 342015              | 15 gal TrimLine Container                     |                                          |          |          |           | 23                     | 4 ea |
| 342023              | 23 gal TrimLine Container                     |                                          |          |          |           | 03, 06, 09, 14, 23, 69 | 4 ea |
| 342024              | TrimLine Swing Top Lid, 20.13" x 11.5" x 4.5" |                                          |          |          |           | 03, 06, 23, 69         | 4 ea |
| 342025              | TrimLir                                       | TrimLine Handled Lid, 20.5" x 11.5" x 3" |          |          |           | 03                     | 4 ea |
| 369210              | TrimLine Dolly                                |                                          |          |          |           | 03                     | 1 ea |
| 000210              | Time boly                                     |                                          |          |          |           | 00                     | 1 64 |