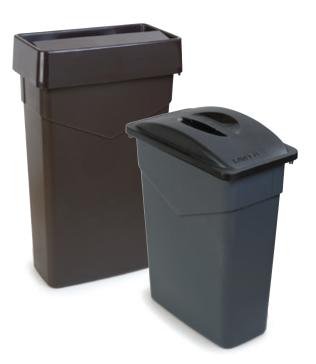

Choice Of Lid Style Swing top or handled

| Black(03)           | Beige(06)                                     | Green(09)                                | Blue(14) | Gray(23) | Brown(69) |                        |      |
|---------------------|-----------------------------------------------|------------------------------------------|----------|----------|-----------|------------------------|------|
| Prod No             | Description                                   |                                          |          |          |           | Color                  | Pack |
| TrimLine Containers |                                               |                                          |          |          |           |                        |      |
| 342015              | 15 gal TrimLine Container                     |                                          |          |          |           | 23                     | 4 ea |
| 342023              | 23 gal TrimLine Container                     |                                          |          |          |           | 03, 06, 09, 14, 23, 69 | 4 ea |
| 342024              | TrimLine Swing Top Lid, 20.13" x 11.5" x 4.5" |                                          |          |          |           | 03, 06, 23, 69         | 4 ea |
| 342025              | TrimLir                                       | TrimLine Handled Lid, 20.5" x 11.5" x 3" |          |          |           | 03                     | 4 ea |
| 369210              | TrimLine Dolly                                |                                          |          |          |           | 03                     | 1 ea |
| 000210              | Time boly                                     |                                          |          |          |           | 00                     | 1 64 |