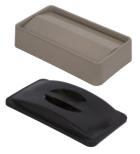

Choice Of Lid Style Swing top or handled

| Black(03)           | Beige(06)                                     | Green(09)                                | Blue(14) | Gray(23) | Brown(69) |                        |      |
|---------------------|-----------------------------------------------|------------------------------------------|----------|----------|-----------|------------------------|------|
| Prod No             | Description                                   |                                          |          |          |           | Color                  | Pack |
| TrimLine Containers |                                               |                                          |          |          |           |                        |      |
| 342015              | 15 gal TrimLine Container                     |                                          |          |          |           | 23                     | 4 ea |
| 342023              | 23 gal TrimLine Container                     |                                          |          |          |           | 03, 06, 09, 14, 23, 69 | 4 ea |
| 342024              | TrimLine Swing Top Lid, 20.13" x 11.5" x 4.5" |                                          |          |          |           | 03, 06, 23, 69         | 4 ea |
| 342025              | TrimLir                                       | TrimLine Handled Lid, 20.5" x 11.5" x 3" |          |          |           | 03                     | 4 ea |
| 369210              | TrimLine Dolly                                |                                          |          |          |           | 03                     | 1 ea |
| 000210              | Time boly                                     |                                          |          |          |           | 00                     | 1 64 |