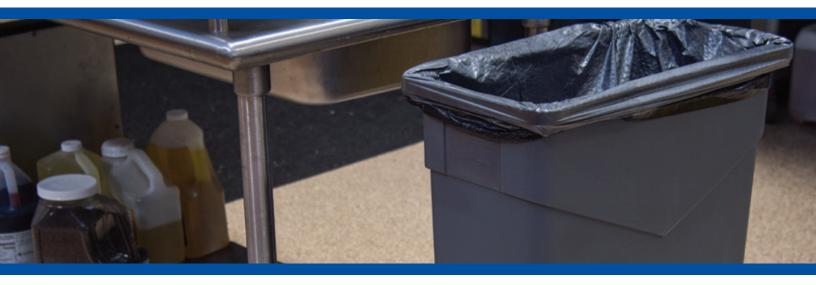

## **Built For Narrow Spaces**

Outfit a narrow area with a space-saving accessory like TrimLine Waste Containers. These durable plastic containers are slim in shape and designed for narrow spaces between walls and appliances or near work benches. Choose between a swing top lid for hands-free operation or a handled lid for a traditional approach.

## **Features**

Slim shape saves space by fitting into narrow spaces along walls and near work benches

**Corner Tabs** Keep trash bags securely in place for spill-free, even filling

Base Helper Handles Stabilize container while being lifted and emptied