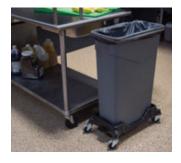

Choice Of Lid Style Swing top or handled

| Black(03)           | Beige(06)                                     | Green(09)                                | Blue(14) | Gray(23) | Brown(69) |                        |      |
|---------------------|-----------------------------------------------|------------------------------------------|----------|----------|-----------|------------------------|------|
| Prod No             | Description                                   |                                          |          |          |           | Color                  | Pack |
| TrimLine Containers |                                               |                                          |          |          |           |                        |      |
| 342015              | 15 gal TrimLine Container                     |                                          |          |          |           | 23                     | 4 ea |
| 342023              | 23 gal TrimLine Container                     |                                          |          |          |           | 03, 06, 09, 14, 23, 69 | 4 ea |
| 342024              | TrimLine Swing Top Lid, 20.13" x 11.5" x 4.5" |                                          |          |          |           | 03, 06, 23, 69         | 4 ea |
| 342025              | TrimLir                                       | TrimLine Handled Lid, 20.5" x 11.5" x 3" |          |          |           | 03                     | 4 ea |
| 369210              | TrimLine Dolly                                |                                          |          |          |           | 03                     | 1 ea |
| 000210              | Time boly                                     |                                          |          |          |           | 00                     | 1 64 |