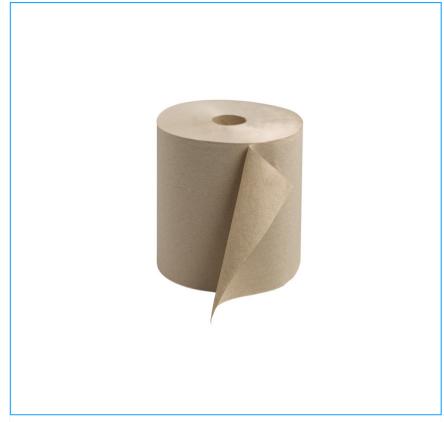

## **Tork Universal Hand Towel Roll**

| Article                 | RK800E                                    |
|-------------------------|-------------------------------------------|
| Roll Length             | 800 ft                                    |
| System                  | H21 - hardwound roll<br>hand towel system |
| Roll Width              | 7.9 in                                    |
| Roll Diameter           | 7.8 in                                    |
| Core Inside<br>Diameter | 1.9 in                                    |
| Ply                     | 1                                         |
| Print                   | No                                        |
| Embossing               | Yes                                       |
| Color                   | Natural                                   |

Tork Universal Hand Towel Rolls offer the perfect combination of performance and value. Easy to load and maintain for ease of use.

www.torkusa.com

Embossing enhances hand feel and maximum absorbency with fewer towels used per hand dry.

Long-lasting rolls minimize maintenance costs while maximizing service.

Large roll size of 800 linear feet for high capacity dispensers.

Made from 100% recycled fiber, minimum 40% post-consumer fibers - environmental benefits and positive image builder.