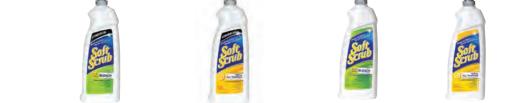

## Commercial Soft Scrub® with Bleach Disinfectant Cleanser

Attacks tough cleaning jobs like grease, dirt, stains, mold, mildew and soap scum without damaging surfaces. Kills 99.9% of germs.\* Economical size with bilingual packaging. EPA Registered (EPA Reg. No. 64240-44-57125).

## Commercial Soft Scrub® Lemon Cleanser

Mild abrasive and versatile multi-purpose, non-bleach cleanser that is tough on grease, dirt and soap scum without damaging surfaces. Fresh lemon scent.

## Soft Scrub® Liquid Gel with Bleach

Non-abrasive bleach gel that penetrates tough stains and rinses clean. Specially formulated to clean the toughest stains with the power of bleach.

Soft Scrub<sup>®</sup> with Bleach Offers: • 2-in-1 Benefit: Cleanser & Disinfectant • Kills 99.9% of Germs\*

## SOFT SCRUB® CLEANSERS

|        | Commercial w/ Bleach<br>Disinfectant Cleanser | Commercial<br>Lemon Cleanser | Antibacterial<br>w/ Bleach | Lemon<br>Cleanser |
|--------|-----------------------------------------------|------------------------------|----------------------------|-------------------|
| Case # | 23400 15519                                   | 23400 15020                  | 23400 01602                | 23400 00865       |
| Size   | 36 oz.                                        | 36 oz.                       | 24 oz.                     | 24 oz.            |
| Pack   | 6                                             | 6                            | 9                          | 9                 |
|        | 111                                           | H                            | л                          | 199               |