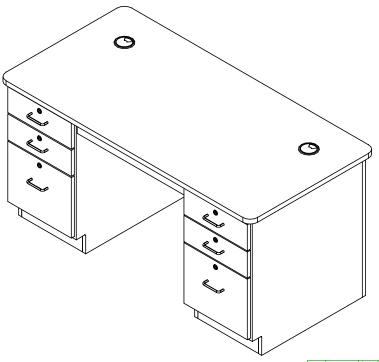

## TEACHER'S WORK DESK

1131K

ASSEMBLY INSTRUCTIONS

UNLESS OTHERWISE SPECIFIED DIMENSION ARE IN INCHES

CARINET SQUARENESS ± 0425 ALL VALUES ± OVERALL

TEACHER'S WORK DESK ASSEMBLY INSTRUCTIONS

> REVISION: 1 OF 3 REV A 1131K

300 South Krueger Street

Suring, WI 54174 diversifiedwoodcrafts.com