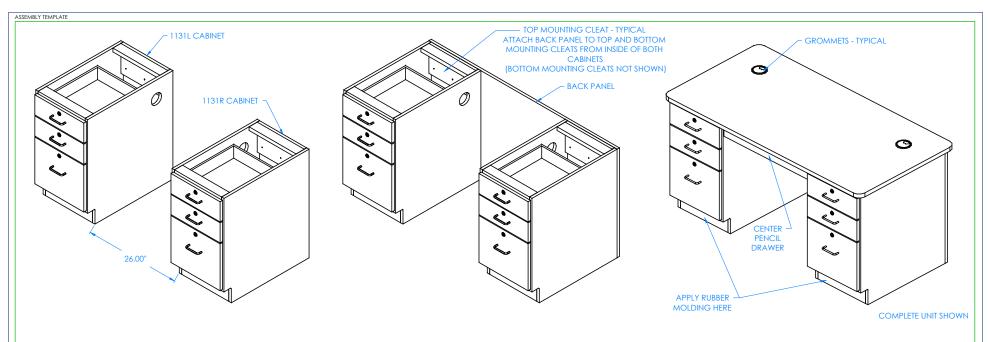

STEP 1:

POSITION THE TWO CABINETS IN DESIRED LOCATION. GROMMET HOLES NEED TO BE ON THE INSIDE OF UNIT. LEAVE ENOUGH ROOM IN BETWEEN CABINETS FOR CENTER PENCIL DRAWER.

STEP 2:

WITH HELP FROM ANOTHER PERSON, ATTACH BACK PANEL TO BACK OF CABINETS WITH THE SCREWS PROVIDED INTO MOUNTING CLEATS LOCATED INSIDE ON TOP AND BOTTOM OF BOTH CABINETS. MAKE SURE BACK PANEL IS FLUSH WITH OUTSIDE EDGES OF CABINETS.

STEP 3:

WITH HELP FROM ANOTHER PERSON, SET TOP ONTO CABINETS SO THE CENTER PENCIL DRAWER FITS IN BETWEEN CABINETS AND THE TOP HAS A PROPER OVERHANG (1" OVERHANG ON SIDES AND 1.50" ON FRONT AND BACK). ATTACH TOP TO CABINETS BY GOING INSIDE OF CABINET AND SCREWING UP THROUGH THE TOP RAILS WITH THE SCREWS PROVIDED. ATTACH RUBBER BASE MOLDING TO BASE OF INSTRUCTORS DESK USING CONTACT CEMENT. AFTER MOLDING IS IN PLACE, SCREW STAINLESS STEEL CORNER BRACKETS ON EACH CORNER OVER BASE MOLDING WITH SCREWS PROVIDED. ATTACH GROMMETS TO TOP AND SIDES OF CABINETS WITH SILICONE ADHESIVE.