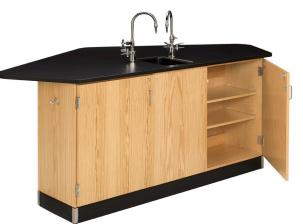

## **Forward Vision II**

Everything science teachers want. Designed with teacher input and desire for a safe, secure classroom. Teachers maintain control of the class with all students facing the instructor. The large work surface—46"D x 88"W—is made of chemical resistant phenolic resin and holds the solid epoxy sink, and two combination cold water & gas fixtures. Data and electrical outlets are provided on the side of the unit. The cabinets provide locked storage space. Side mounted hooks hold book bags off the floor. The units are finished with a chemical resistant, earth-friendly UV finish. Includes two GFI AC duplex outlets. Also available with a flat top (no sink or fixtures). This model is compact enough to fit multiple units in a small classroom and is easy to assemble. Dimensions 88"W x 46"D x 36"H. Wt. 503 lbs.