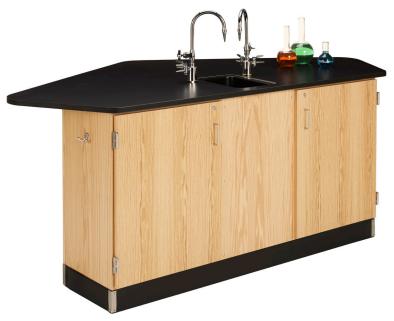

## **Forward Vision II**

Everything science teachers want. Designed with teacher input and desire for a safe, secure classroom. Teachers maintain control of the class with all students facing the instructor. The large work surface—46"D x 88"W—is made of chemical resistant phenolic resin and holds the solid epoxy sink, and two combination cold water & gas fixtures. Data and electrical outlets are provided on the side of the unit. The cabinets provide locked storage space. Side mounted hooks hold book bags off the floor. The units are finished with a chemical resistant, earth-friendly UV finish. Includes two GFI AC duplex outlets. Also available with a flat top (no sink or fixtures). This model is compact enough to fit multiple units in a small classroom and is easy to assemble. Dimensions 88"W x 46"D x 36"H. Wt. 503 lbs.

| STYLE                        | ITEM # | SINK DIMENSIONS | ТОР            |
|------------------------------|--------|-----------------|----------------|
| Forward Vision II            | 2944K* | 12" x 8" x 6"   | Solid Phenolic |
| Forward Vision II w/Flat Top | 2944KF | N/A             | Solid Phenolic |