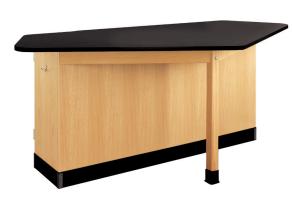

## **Forward Vision II**

Everything science teachers want. Designed with teacher input and desire for a safe, secure classroom. Teachers maintain control of the class with all students facing the instructor. The large work surface—46"D x 88"W—is made of chemical resistant phenolic resin and holds the solid epoxy sink, and two combination cold water & gas fixtures. Data and electrical outlets are provided on the side of the unit. The cabinets provide locked storage space. Side mounted hooks hold book bags off the floor. The units are finished with a chemical resistant, earth-friendly UV finish. Includes two GFI AC duplex outlets. Also available with a flat top (no sink or fixtures). This model is compact enough to fit multiple units in a small classroom and is easy to assemble. Dimensions 88"W x 46"D x 36"H. Wt. 503 lbs.