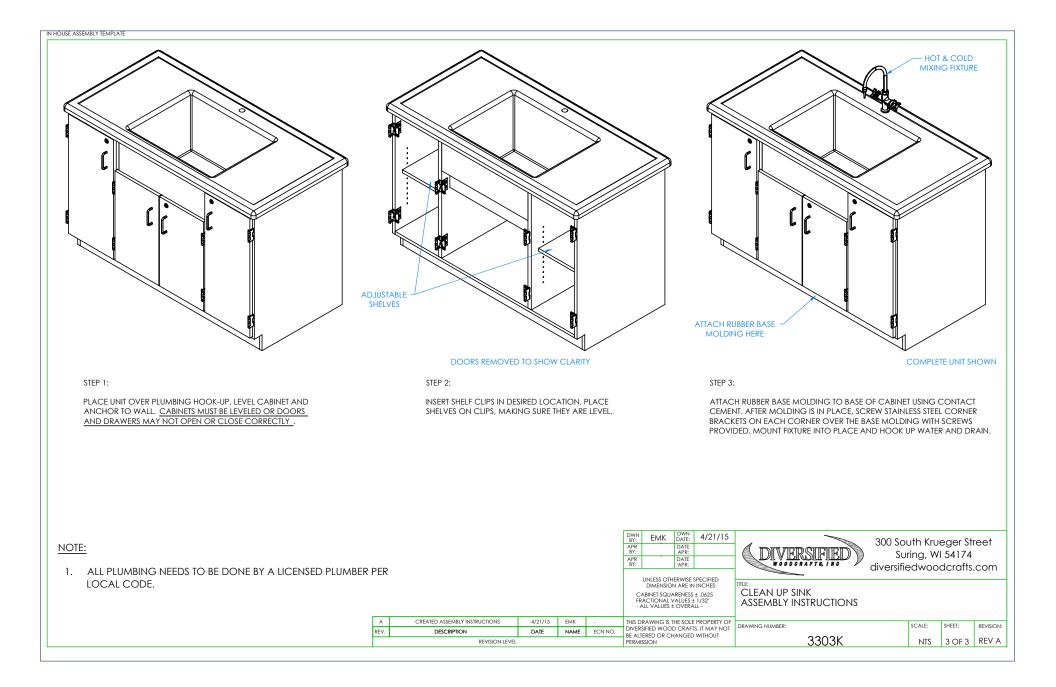

IN HOUSE ASSEMBLY TEMPLATE

## **TOOLS REQUIRED**

CONTACT CEMENT

SCREW DRIVER

| ASSEMBLY COMPONENTS     |        |                                                        |     |  |  |  |  |  |  |
|-------------------------|--------|--------------------------------------------------------|-----|--|--|--|--|--|--|
| ITEMS INCLUDED          | PART # | PART DESCRIPTION                                       | QTY |  |  |  |  |  |  |
| RUBBER BASE MOLDING     | 100283 | RUBBER BASE MOLDING (SOLD BY FOOT)                     | 8.5 |  |  |  |  |  |  |
| STAINLESS STEEL CORNERS | 100057 | CORNERS-STAINLESS STEEL, BASE                          | 2   |  |  |  |  |  |  |
| SCREWS - BASE           | 100064 | SCREW,#6X <sup>1</sup> / <sub>2</sub> PTH SMS SS SCREW | 8   |  |  |  |  |  |  |
| SHELF CLIPS             | 100027 | SHELF CLIPS, PLASTIC, 5MM PIN                          | 8   |  |  |  |  |  |  |
| FIXTURE                 | 100467 | FIXTUREW,L414 HOT & COLD MIXING                        | 1   |  |  |  |  |  |  |
| SINK TRAP               | 100056 | SINK TRAP, PLASTIC ADJUSTABLE                          | 1   |  |  |  |  |  |  |