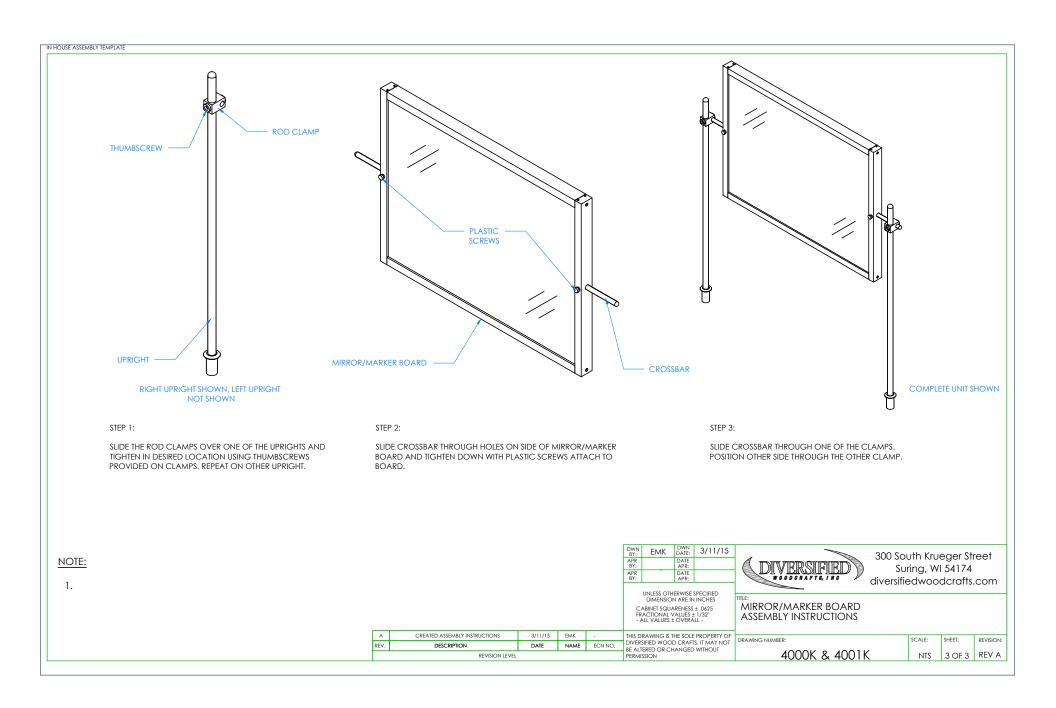

IN HOUSE ASSEMBLY TEMPLATE

## MIRROR/MARKER BOARD

4000K & 4001K ASSEMBLY INSTRUCTIONS

3/11/15 EMK

DATE

CREATED ASSEMBLY INSTRUCTIONS

CREATED ASSEMBLY INSTRUCTIONS

DESCRIPTION

3/11/15 EMK

DATE

NAME ECN NO.

DATE APR:

MIRROR/MARKER BOARD

DRAWING NUMBER: