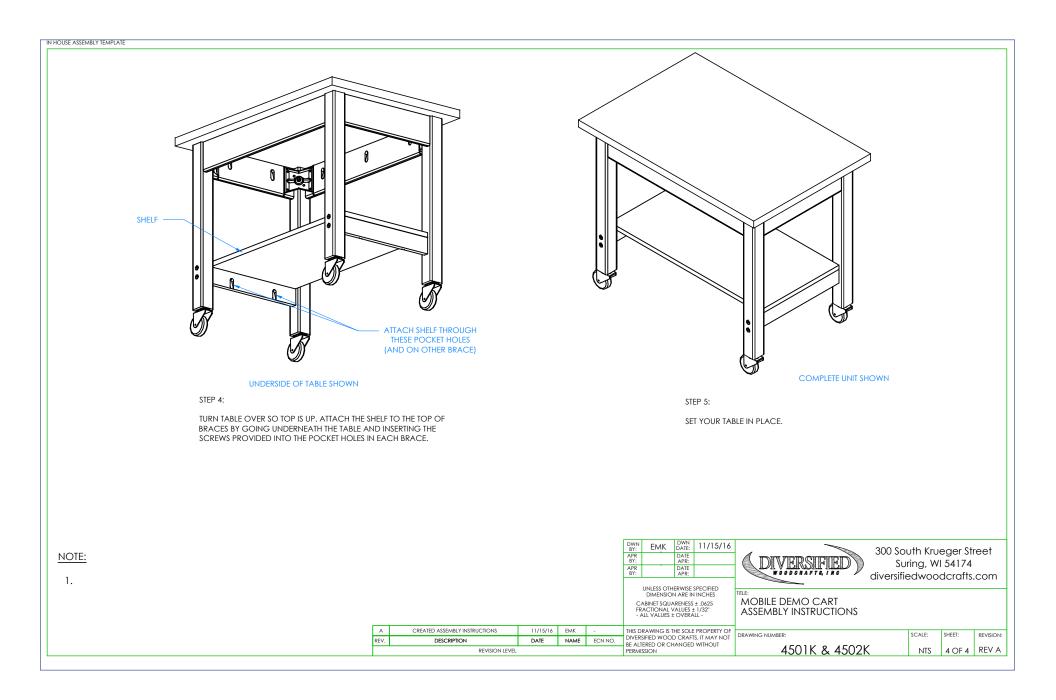

D               | PART # | PART DESCRIPTION                        | QTY |
| TOP AND APRON ASSEMBLY       | N/A    | TOP ASSEMBLY (FACTORY ASSEMBLED)        | 1   |
| LEGS WITH CASTERS            | 500100 | LEG,OAK 2.25X2.25X28.25                 | 4   |
| BRACES                       | N/A    | LEG BRACE - 16.00" LONG                 | 2   |
| SHELF                        | N/A    | SHELF - 15.875" W X 31.125" L           | 1   |
| CONFIRMATS - LEGS            | 227578 | SCREW,7MMX90MM,CONN,ALLENHEAD,<br>BLACK | 8   |
| SCREWS - SHELF               | 100066 | SCREW,#8X1.5 FSQ SMS TYPE 17            | 4   |
| WASHER - CORNER LEG BRACKET  | 100039 | WASHER, SPLIT LOCK 5/16                 | 4   |
| HEX NUT - CORNER LEG BRACKET | 100044 | NUT, HEX 5/16-18 STEEL ZINC             | 4   |