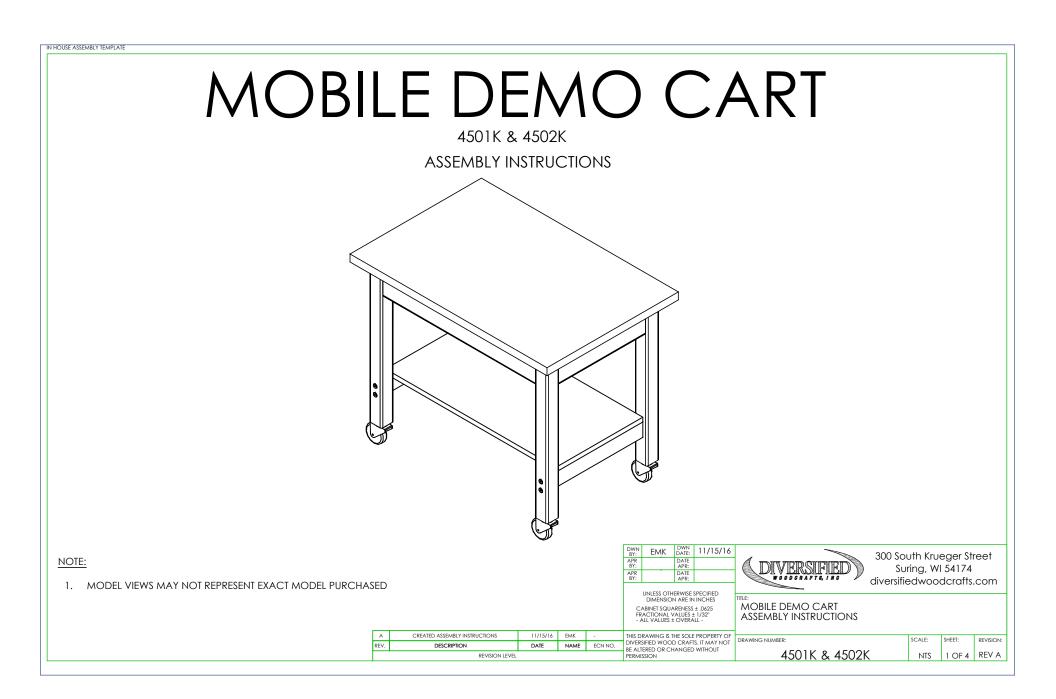

IN HOUSE ASSEMBLY TEMPLATE

## TOOLS REQUIRED

1/2" WRENCH

 $\lambda_2^{\prime\prime}$  socket and torque wrench - optional

4MM ALLEN WRENCH

SCREW DRIVER

| ASSEMBLY COMPONENTS          |        |                                         |     |
|------------------------------|--------|-----------------------------------------|-----|
| ITEMS INCLUDED               | PART # | PART DESCRIPTION                        | QTY |
| TOP AND APRON ASSEMBLY       | N/A    | TOP ASSEMBLY (FACTORY ASSEMBLED)        | 1   |
| LEGS WITH CASTERS            | 500100 | LEG,OAK 2.25X2.25X28.25                 | 4   |
| BRACES                       | N/A    | LEG BRACE - 16.00" LONG                 | 2   |
| SHELF                        | N/A    | SHELF - 15.875" W X 31.125" L           | 1   |
| CONFIRMA