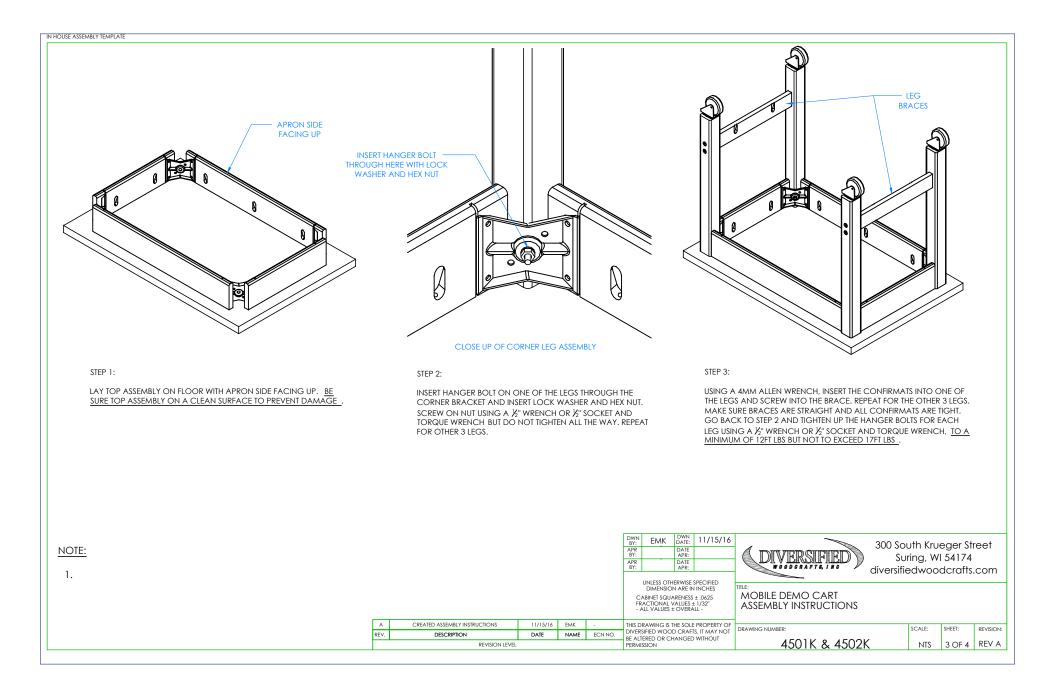

DED               | PART # | PART DESCRIPTION                        | QTY |
| TOP AND APRON ASSEMBLY       | N/A    | TOP ASSEMBLY (FACTORY ASSEMBLED)        | 1   |
| LEGS WITH CASTERS            | 500100 | LEG,OAK 2.25X2.25X28.25                 | 4   |
| BRACES                       | N/A    | LEG BRACE - 16.00" LONG                 | 2   |
| SHELF                        | N/A    | SHELF - 15.875" W X 31.125" L           | 1   |
| CONFIRMATS - LEGS            | 227578 | SCREW,7MMX90MM,CONN,ALLENHEAD,<br>BLACK | 8   |
| SCREWS - SHELF               | 100066 | SCREW,#8X1.5 FSQ SMS TYPE 17            | 4   |
| WASHER - CORNER LEG BRACKET  | 100039 | WASHER, SPLIT LOCK 5/16                 | 4   |
| HEX NUT - CORNER LEG BRACKET | 100044 | NUT, HEX 5/16-18 STEEL ZINC             | 4   |