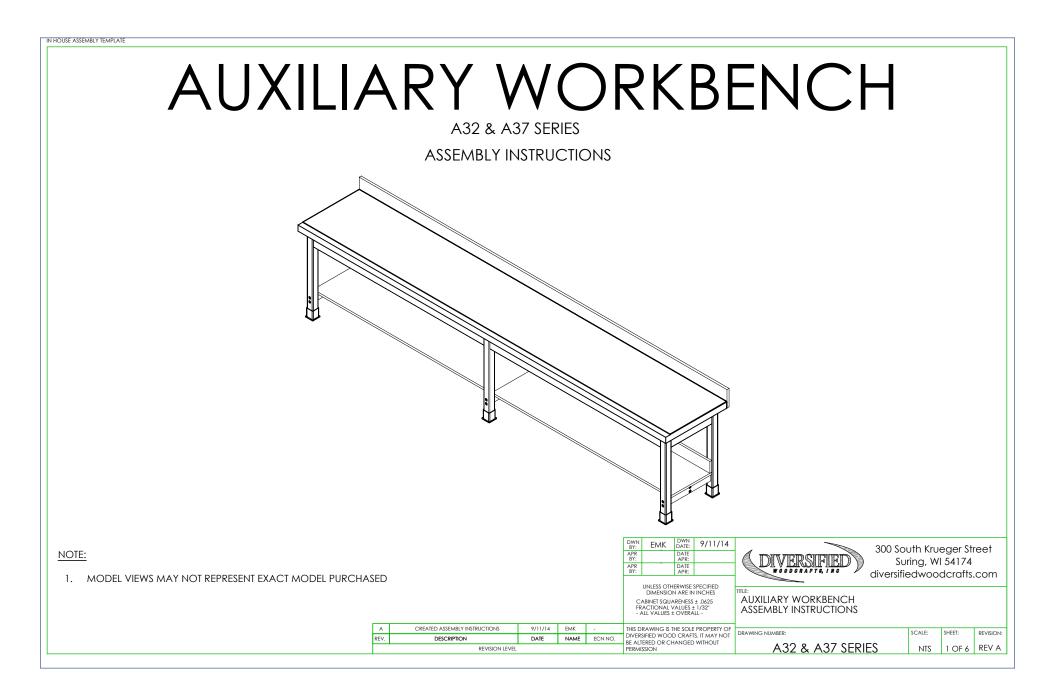

IN HOUSE ASSEMBLY TEMPLATE

## TOOLS REQUIRED

½" WRENCH

 $\frac{1}{2}$ " Socket and torque wrench - optional

4MM ALLEN WRENCH

PHILLIPS SCREW DRIVER

'∕8'' DRILL BIT

| ASSEMBLY COMPONENTS              |        |                                                   |                  |  |  |  |  |
|----------------------------------|--------|---------------------------------------------------|------------------|--|--|--|--|
| ITEMS INCLUDED                   | PART # | PART DESCRIPTION                                  | QTY              |  |  |  |  |
| TOP AND APRON ASSEMBLY           | N/A    | TOP ASSEMBLY (FACTORY ASSEMBLED)                  | 1                |  |  |  |  |
| top backsplash                   | 236938 | BACKSPLASH, MPL - SIZE VARIES WITH<br>TABLE STYLE | 1