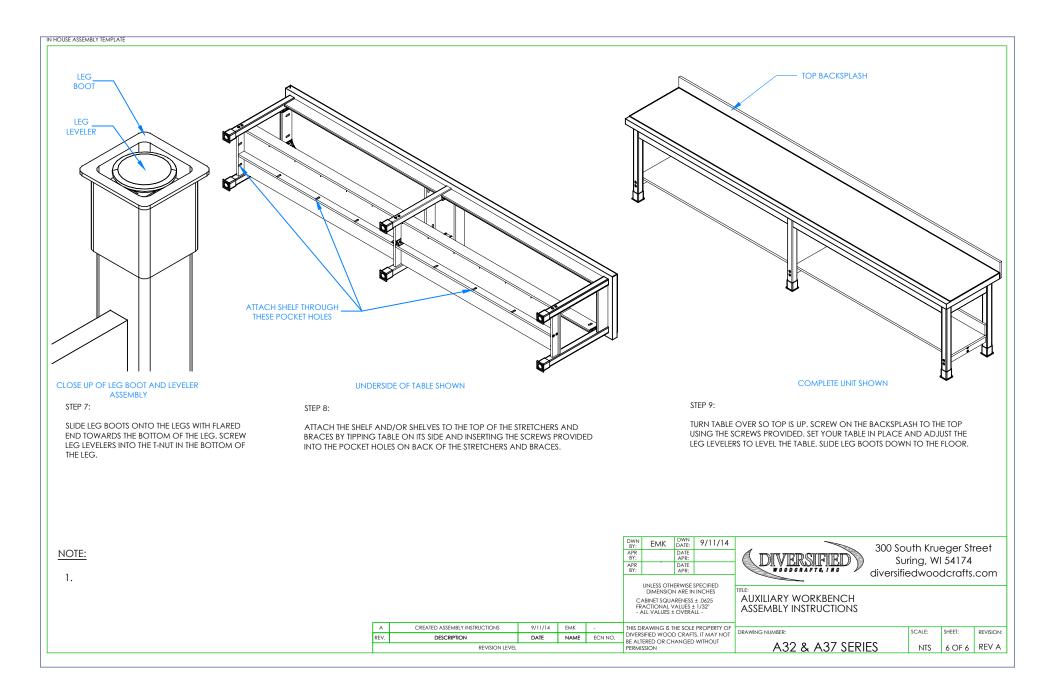

| QTY |  |  |  |  |
| **WASHER - CENTER LEG<br>BRACKET** | 100039 | WASHER, SPLIT LOCK 5/16                                                                | 4   |  |  |  |  |
| **WASHER - CENTER LEG<br>BRACKET** | 218589 | Washer, $\not\!\!\!\!\!\!\!\!\!\!\!\!\!\!\!\!\!\!\!\!\!\!\!\!\!\!\!\!\!\!\!\!\!\!\!\!$ | 4   |  |  |  |  |
| **BOLT - CENTER LEG BRACKET**      | 100638 | BOLT,5% X3 HEX HEAD                                                                    | 4   |  |  |  |  |
| **HEX NUT - CENTER BRACKET**       | 100044 | NUT, HEX 5/16-18 STEEL ZINC                                                            | 4   |  |  |  |  |







K:\DIVERSIFIED\ASSEMBLY INSTRUCTIONS\ACAD\A32 & A37 SERIES.dwg, 11/30/2015 7:44:10 AM, DWG To PDF.pc3