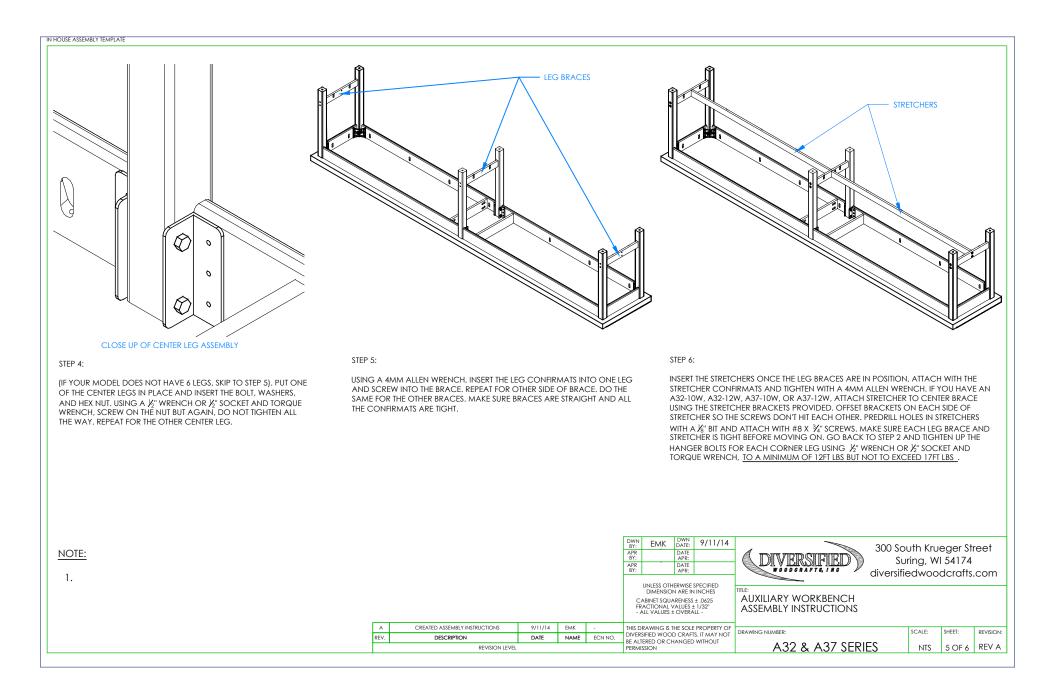

|-----|--|--|--|--|
| ITEMS INCLUDED                     | PART # | PART DESCRIPTION                                                                       | QTY |  |  |  |  |
| **WASHER - CENTER LEG<br>BRACKET** | 100039 | WASHER, SPLIT LOCK 5/16                                                                | 4   |  |  |  |  |
| **WASHER - CENTER LEG<br>BRACKET** | 218589 | Washer, $\not\!\!\!\!\!\!\!\!\!\!\!\!\!\!\!\!\!\!\!\!\!\!\!\!\!\!\!\!\!\!\!\!\!\!\!\!$ | 4   |  |  |  |  |
| **BOLT - CENTER LEG BRACKET**      | 100638 | BOLT,5% X3 HEX HEAD                                                                    | 4   |  |  |  |  |
| **HEX NUT - CENTER BRACKET**       | 100044 | NUT, HEX 5/16-18 STEEL ZINC                                                            | 4   |  |  |  |  |







K:\DIVERSIFIED\ASSEMBLY INSTRUCTIONS\ACAD\A32 & A37 SERIES.dwg, 11/30/2015 7:44:10 AM, DWG To PDF.pc3