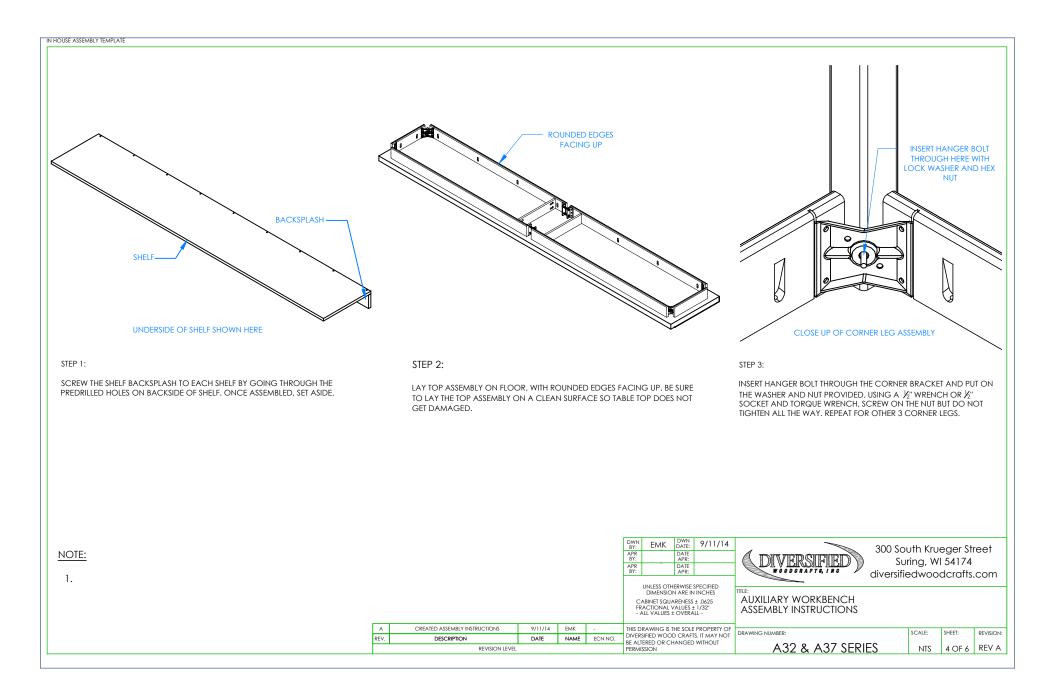

--|-----|--|--|--|--|
| ITEMS INCLUDED                     | PART # | PART DESCRIPTION                                                                       | QTY |  |  |  |  |
| **WASHER - CENTER LEG<br>BRACKET** | 100039 | WASHER, SPLIT LOCK 5/16                                                                | 4   |  |  |  |  |
| **WASHER - CENTER LEG<br>BRACKET** | 218589 | Washer, $\not\!\!\!\!\!\!\!\!\!\!\!\!\!\!\!\!\!\!\!\!\!\!\!\!\!\!\!\!\!\!\!\!\!\!\!\!$ | 4   |  |  |  |  |
| **BOLT - CENTER LEG BRACKET**      | 100638 | BOLT,5% X3 HEX HEAD                                                                    | 4   |  |  |  |  |
| **HEX NUT - CENTER BRACKET**       | 100044 | NUT, HEX 5/16-18 STEEL ZINC                                                            | 4   |  |  |  |  |







K:\DIVERSIFIED\ASSEMBLY INSTRUCTIONS\ACAD\A32 & A37 SERIES.dwg, 11/30/2015 7:44:10 AM, DWG To PDF.pc3