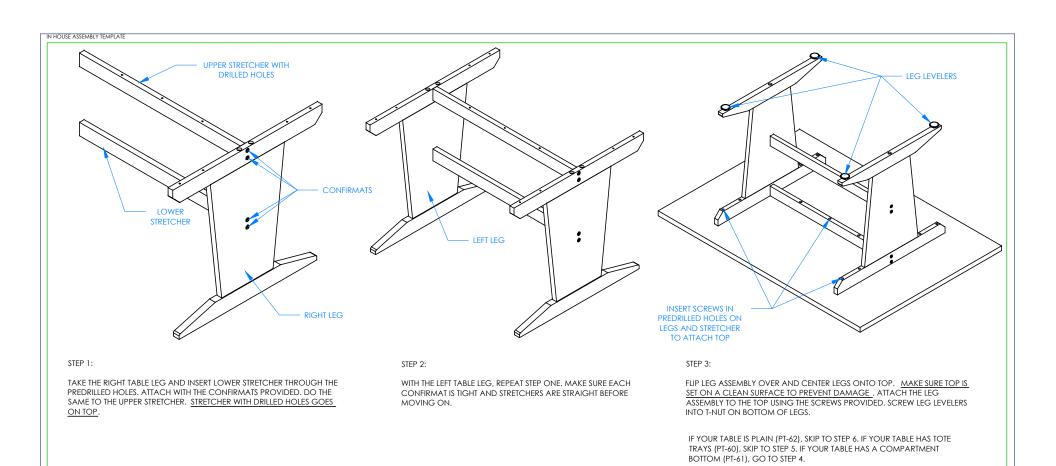

## **TOOLS REQUIRED**

4MM ALLEN WRENCH

| ASSEMBLY COMPONENTS                                 |                                                 |                                                                                         |       |  |
|-----------------------------------------------------|-------------------------------------------------|-----------------------------------------------------------------------------------------|-------|--|
| ITEMS INCLUDED                                      | PART#                                           | PART DESCRIPTION                                                                        | QTY   |  |
| TOP                                                 | VARIES                                          | TOP - 60" W X 42" D - STYLE VARIES                                                      | 1     |  |
| HARDWARE BAG                                        | 15-0069                                         | PT HARDWARE BAG - INCLUDES (4) LEG<br>LEVELERS, (11) SCREWS FOR TOP, AND (1)<br>HEX KEY | 1     |  |
| LEG PANEL ASSEMBLY                                  | VARIES                                          | LEG,PANEL,PED,ASSY-HEIGHT VARIES WITH TABLE STYLE                                       | 2     |  |
| STRETCHER                                           | 227927                                          | STRETCHERS,LEG,34.50 TABLE, MPL - UPPER                                                 | 1     |  |
| STRETCHER                                           | 228501                                          | STRETCHERS,LEG,MPL,1.00X2.50X34.50 - LOWER                                              | 1     |  |
| CONFIRMATS - STRETCHERS                             | 237959                                          | SCREW,7MMX70MM,CONN,ALLENHEAD,<br>BLACK                                                 | 8     |  |
| *BOOK RAIL*                                         | N/A                                             | BOOK RAIL - 1.00" THK X 1.25" W X 36.50" L                                              | 2     |  |
| *ASTRAGAL*                                          | 205587-P                                        | ASTRAGAL, WH HARD MPL .25 X .88                                                         | 2.875 |  |
| *COMPARTMENT BOTTOM*                                | N/A                                             | COMPARTMENT BOTTOM - 0.25" THK X 23.375" W X 34.50" L                                   | 1     |  |
| *SCREWS - COMP BOTTOM,<br>ASTRAGAL, AND BOOK RAILS* | 100597                                          | SCREW,#8X1.5 QUAD ROUND WASHER                                                          | 9     |  |
| **CENTER TOTE RAIL**                                | 228755                                          | RAIL,CENTER,TOTE,SLIDE 1.25X2.00X15.938                                                 | 2     |  |
| **OUTER TOTE RAIL**                                 | ** 228760 RAIL,OUTER,TOTE,SLIDE 1.25X1.25X      |                                                                                         | 4     |  |
| **SCREWS - TOTE RAILS**                             | AILS** 100641 SCREW,#8X1¾" QUAD RD WASHER HD 18 |                                                                                         | 18    |  |
| **TOTE TRAY**                                       | **TOTE TRAY** 100135 TOTE TRAY, T-188           |                                                                                         | 4     |  |

## NOTE:

- 1. TOP STYLES = MAPLE (M), NATURAL BIRCH P.LAM (PNB), OR ALMOND P.LAM (P).
- 2. LEG PANEL ASSEMBLY HEIGHT VARIES STANDARD HEIGHT (30"H) OR ELEMENTARY HEIGHT (26"H).
- 3. \*XX\* INDICATES PARTS ONLY FOR PT-61 SERIES.
- 4. \*\*XX\*\* INDICATES PARTS ONLY FOR PT-60 SERIES.