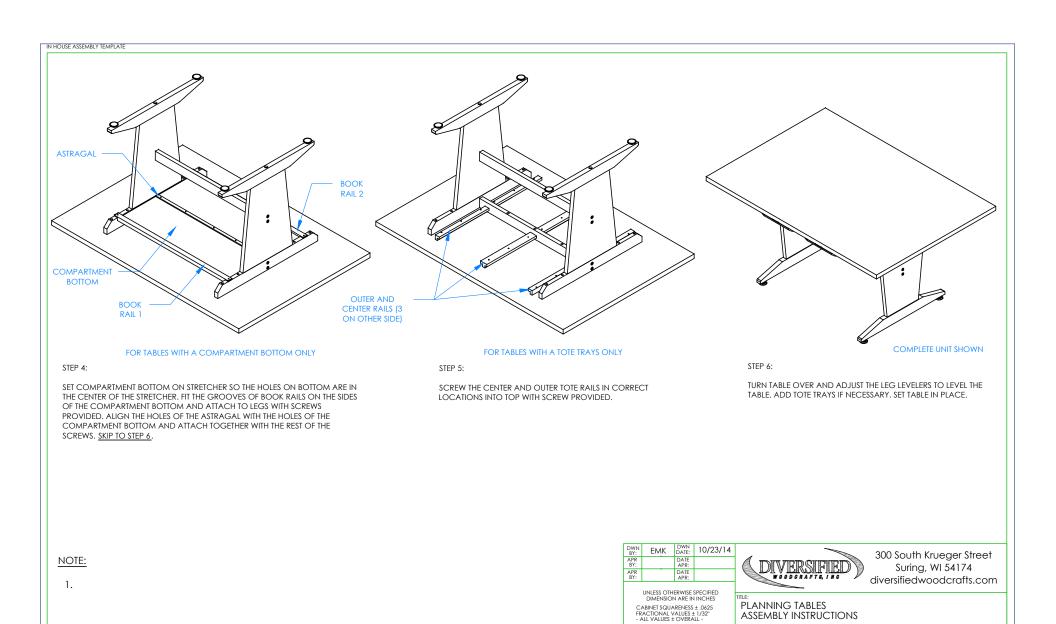

## NOTE:

- 1. TOP STYLES = MAPLE (M), NATURAL BIRCH P.LAM (PNB), OR ALMOND P.LAM (P).
- 2. LEG PANEL ASSEMBLY HEIGHT VARIES STANDARD HEIGHT (30"H) OR ELEMENTARY HEIGHT (26"H).
- 3. \*XX\* INDICATES PARTS ONLY FOR PT-61 SERIES.
- 4. \*\*XX\*\* INDICATES PARTS ONLY FOR PT-60 SERIES.

PLANNING TABLES ASSEMBLY INSTRUCTIONS

DRAWING NUMBER: SCALE: SHEET: REVISION: PT-60 SERIES 3 OF 4 REV A NTS

10/23/14 EMK

NAME ECN NO.

DATE

REVISION LEVEL

THIS DRAWING IS THE SOLE PROPERTY OF DIVERSIFIED WOOD CRAFTS. IT MAY NOT