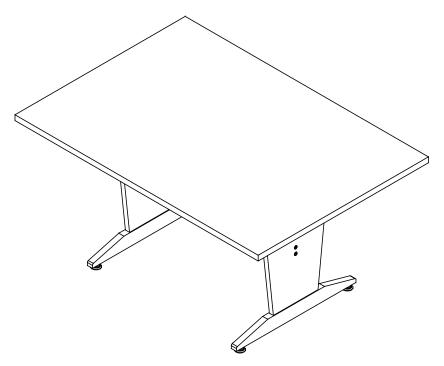

## NOTE:

- 1. MODEL VIEWS MAY NOT REPRESENT EXACT MODEL PURCHASED
- 2. PT-62 = PLAIN, PT-61 = BOOK COMPARTMENTS, PT-60 = TOTE TRAYS

| DWN<br>BY: | EMK | DWN<br>DATE: | 10/23/14 |
|------------|-----|--------------|----------|
| APR<br>BY: |     | DATE<br>APR: |          |
| APR<br>BY: |     | DATE<br>APR: |          |

300 South Krueger Street Suring, WI 54174 diversifiedwoodcrafts.com

PLANNING TABLES
ASSEMBLY INSTRUCTIONS

PT-60 SERIES

PROPERTY OF . IT MAY NOT WITHOUT

SCALE: SHEET: REVISION:

NTS 1 OF 4 REV A

A CREATED ASSEMBLY INSTRUCTIONS 10/23/14 EMK - THIS DRAWING IS THE SOLE PROPERTY OF REV. DESCRIPTION DATE NAME ECN NO. BE ALTERED OR CHANGED WITHOUT PERMISSION.