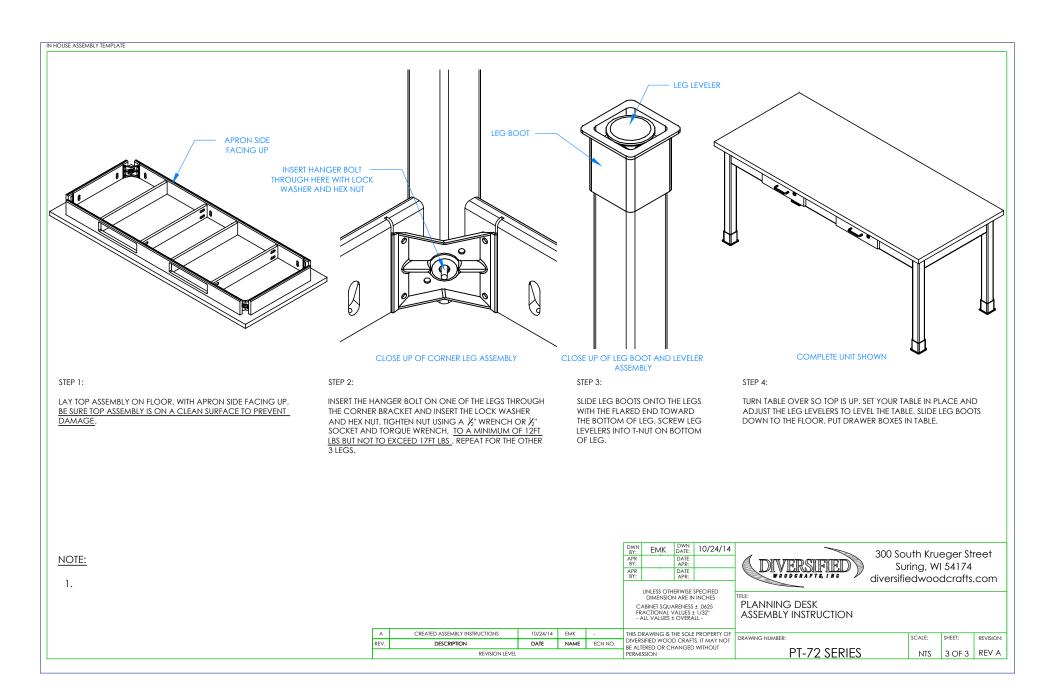

|  |  |

## NOTE:

1. TOP STYLES = P.LAM (P) AND MAPLE (M).

| DWN<br>BY: | EMK | DWN<br>DATE: | 10/24/14 |
|------------|-----|--------------|----------|
| APR<br>BY: | i.  | DATE<br>APR: |          |
| APR<br>RY: |     | DATE         |          |

UNLESS OTHERWISE SPECIFIED DIMENSION ARE IN INCHES CABINET SQUARENESS ± .0625 FRACTIONAL VALUES ± 1/32" - ALL VALUES ± OVERALL - DIVERSIFIED)

300 South Krueger Street Suring, WI 54174 diversifiedwoodcrafts.com

TITLE:
PLANNING DESK
TOOLS AND ASSEMBLY COMPONENTS

DRAWING NUMBER: SCALE: SHEET: REVISION:
PT-72 SERIES NTS 2 OF 3 REV A

A CREATED ASSEMBLY INSTRUCTIONS 10/24/14 EMK REV. DESCRIPTION DATE NAME ECN NO.

REVISION LEVEL THIS DRAWING IS THE SOLE PROPERTY OF DIVERSIFIED WOOD CRAFTS. IT MAY NOT BE ALTERED OR CHANGED WITHOUT PERMISSION.