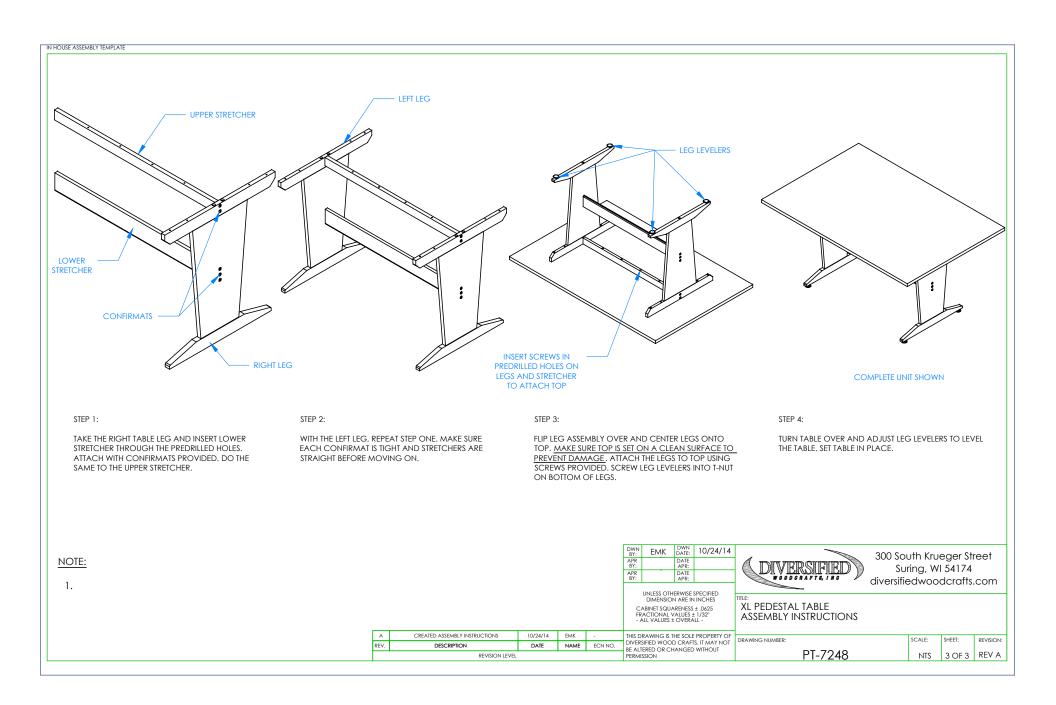

| 1   |
| CONFIRMATS - STRETCHERS | 237959  | SCREW,7MMX70MM,CONN,ALLENHEAD,<br>BLACK                                                 | 10  |

## NOTE:

1. TOP STYLES = MAPLE (M), NATURAL BIRCH P.LAM (PNB), OR ALMOND P.LAM (P).

DWN BY: APR BY: EMK DATE: 10/24/14

UNLESS OTHERWISE SPECIFIED DIMENSION ARE IN INCHES CABINET SQUARENESS ± .0625 FRACTIONAL VALUES ± 1/32" - ALL VALUES ± OVERALL -

DIVERSIFIED

300 South Krueger Street Suring, WI 54174 diversifiedwoodcrafts.com

XL PEDESTAL TABLE TOOLS AND ASSEMBLY COMPONENTS

DRAWING NUMBER: SCALE: SHEET: REVISION: PT-7248 2 OF 3 REV A NTS

THIS DRAWING IS THE SOLE PROPERTY OF DIVERSIFIED WOOD CRAFTS. IT MAY NOT BE ALTERED OR CHANGED WITHOUT PERMISSION 10/24/14 EMK NAME ECN NO. DESCRIPTION DATE

CREATED ASSEMBLY INSTRUCTIONS