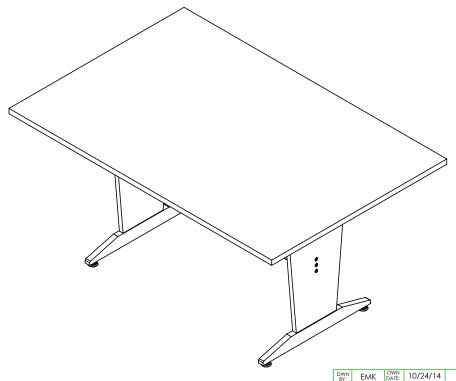

## XL PEDESTAL TABLE

PT-7248 **ASSEMBLY INSTRUCTIONS** 

10/24/14

DATE

EMK

NAME

CREATED ASSEMBLY INSTRUCTIONS

DESCRIPTION

NOTE:

1. MODEL VIEWS MAY NOT REPRESENT EXACT MODEL PURCHASED

EMK DATE: 10/24/14

UNLESS OTHERWISE SPECIFIED DIMENSION ARE IN INCHES CABINET SQUARENESS ± .0625 FRACTIONAL VALUES ± 1/32" - ALL VALUES ± OVERALL -

THIS DRAWING IS THE SOLE PROPERTY OF DIVERSIFIED WOOD CRAFTS, IT MAY NOT BE ALTERED OR CHANGED WITHOUT PERMISSION

300 South Krueger Street Suring, WI 54174 diversifiedwoodcrafts.com

REVISION:

XL PEDESTAL TABLE ASSEMBLY INSTRUCTIONS

DRAWING NUMBER: SCALE: SHEET: PT-7248 1 OF 3 REV A NTS

IN HOUSE ASSEMBLY TEMPLATE