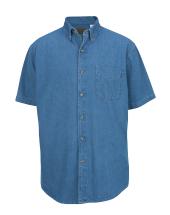

## **DENIM SHIRT #1013**

- 100% Cotton; 6.5 oz. wt.
- · Pre-washed denim short sleeve shirt
- Button down collar and left chest pocket
- Industrial launder or machine washable
- Men's Sizes: Regular; S 3XL; Tall; L 6XL