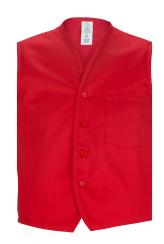

## **APRON VEST WITH CHEST POCKET** #4006

- 65% Polyester/35% Cotton Twill; 7 oz.wt.
- Apron vest; breast pocket; pencil track
- Matching button placket
- Machine washable
- Unisex sizes: XS 4XL

CHEST

Measure across front directly below armhole.

WAIST

Measure across 4th button from the top with vest buttoned. FRONT LENGTH

Measure from high point of shoulder seam to bottom hem.