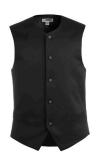

## **BISTRO VEST #4392**

- 100% Polyester; 5.8 oz.wt.
- Traditional fit is great for the hospitalty industry
- Bistro vest with ottoman weave fabric
- Crew neck collar and matching buttons
- Two functional welt pockets
- Self fabric back; fully lined
- Machine washable
- Men's Sizes: S 5XL