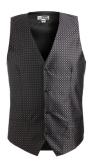

GRID BROCADE VEST #4396

- 100% Polyester
- Traditional fit is great for the hospitality industry
- V-neckline
- Front darts for traditional fit
- 4-button placket
- Two functional welt pockets
- Rounded V-notch bottom detail
- Lined back with adjustable strap
- Men's Sizes: S 5XL