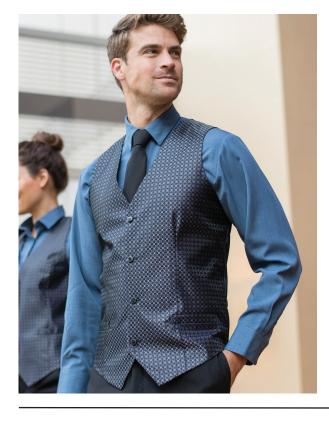

GRID BROCADE VEST #4396

- 100% Polyester
- Traditional fit is great for the hospitality industry
- V-neckline
- Front darts for traditional fit
- 4-button placket
- Two functional welt pockets
- Rounded V-notch bottom detail
- Lined back with adjustable strap
- Men's Sizes: S 5XL