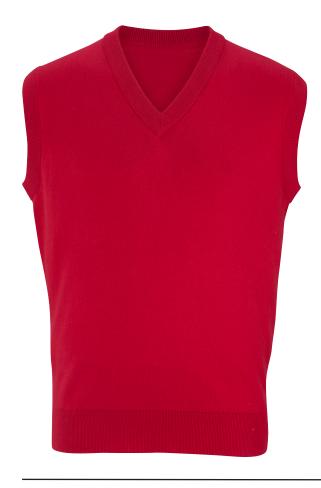

## **ALL-COTTON VEST** #4701

- 100% Cotton •
- Fine gauge knit perfect for corporate or casual wear •
- Soft; smooth finish with the feel of cashmere •
- Rib knit armhole; waistband and neckband with mitered "V" •
- Cold water wash •
- Unisex sizes: XS 5XL •