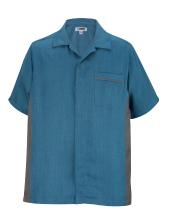

## PREMIER SERVICE SHIRT **#4890**

- 100% Polyester; 4.0/4.25 oz. wt. •
- Traditional fit, Scotchgard™ finish •
- Performance twill has soft hand; supple drape and heather weave •
- Hidden placket and double action back with inverted pleat •
- Snap top button and reverse front zipper ensures a tidy appearance •
- One chest pocket with contrasting piping detail and short sleeves •
- Contrasting side panel •
- Side vents for comfort •
- Crisp; clean; cling free style with low pil fabric •
- Industrial launder or machine washable
- Men's Sizes: S 4XL •

## **PRODUCT MEASUREMENTS**

| Sizes               | S      | М      | L      | XL     | 2XL    | 3XL    | 4XL    |
|---------------------|--------|--------|--------|--------|--------|--------|--------|
| Chest               | 44     | 47     | 49     | 52     | 55     | 58     | 61     |
| Center Back Length  | 30     | 30-1/2 | 31     | 31-1/2 | 32     | 32-1/2 | 33     |
| Sleeve Length (cap) | 10-3/4 | 11     | 11-1/4 | 11-1/2 | 11-3/4 | 12     | 12-1-4 |

•

CHEST

Measure across front directly below armhole, outside edge to outside edge.

## CENTER BACK LENGTH

Measure from center of neck opening to bottom opening. SLEEVE LENGTH

Measure from sleeve cap to bottom of sleeve cuff. .