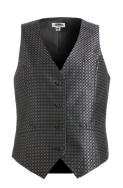

## **GRID BROCADE VEST** #7396

- 100% Polyester
- Traditional fit is great for the hospitality industry
- V-neckline
- Front darts for tailored fit
- 5-button placket
- Two functional welt pockets
- Rounded V-notch bottom detail
- Lined back with adjustable strap Ladies' Sizes: XS 3XL