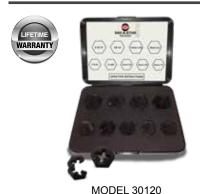

## Save-A-Stud Plus - The Best Way to Fix Damaged Threads

Model #30120

A 30-second solution to an hour-long job. Repairs wheel studs, spindles, and standard threaded studs. Damaged studs can be renewed in minutes without removing the caliper, rotor, or stud.

- Restore don't replace.
- The best way to fix damaged threads.
- Unique, patented hinged design (instead of two separate halves)
- Lifetime quarantee.
- Unit comes complete with a plastic carrying case.

| ES: | 9/16 - 18 | 5/8 - 18  | 14mm - 1.50 | 14mm - 2.0 |             |
|-----|-----------|-----------|-------------|------------|-------------|
| SIZ | 7/16 - 20 | 1/2 - 20R | 12mm - 1.25 | 12mm - 1.5 | 12mm - 1.75 |