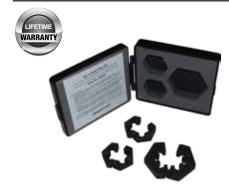

Save-A-Stud Plus + - Truck/Trailer Rethread Kit

Model #30121

MODEL 30121

- Similar to Model #30120 Save-A-Stud Kit
- Rethreads Truck and Trailer Studs / U-Bolts
- Five Piece Kit
- Unit comes complete with a plastic carrying case
  - Lifetime guarantee.

| ES: | 1 1/8" - 16 LEFT | 1 1/8" - 16 RIGHT |           |
|-----|------------------|-------------------|-----------|
| SIZ | 3/4" - 16 LEFT   | 3/4" - 16 LEFT    | 22mm-1.50 |