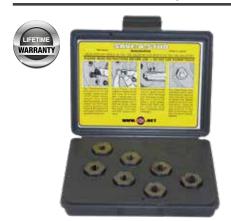

## Rethread Kit - Simple & Fast Rethreading Kit

Model #30100

**MODEL 30100** 

Today's complex disc brake, four wheel drive, and front wheel drive vehicles make replacing damaged wheel studs a costly job; This cost must frequently be absorbed. If the rotor becomes bent or warped during stud replacement, then it must be turned; If you turn one rotor, then you must also turn the other one. Damaged studs can be renewed in minutes without removing the caliper, rotor, or stud.

- A 30-second solution to an hour-long job.
- Solves the problem of removing and replacing damaged wheel studs.
- Lifetime guarantee.
- Individual sizes also available.

| ES: | 7/16"        | 1/2"        | 9/16"       | 5/8" |
|-----|--------------|-------------|-------------|------|
| SIZ | 12mm - 1.25" | 12mm - 1.5" | 14mm - 1.5" |      |