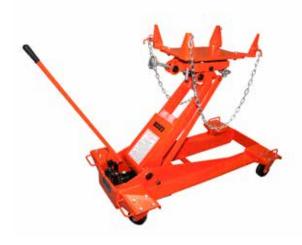

## **2.2 Ton Transmission Jack -** *Truck Style*

Model #10812

MODEL 10812

- Safety overload system.
- Wide chassis design provides maximum stability.
- Fully adjustable universal saddle, brackets and chain sling.
- Four swivel casters help move jack easily.
- 360 degree rotatable pump handle for operation in any position.
- Easy access to relief valve to lower the jack.
- Sealed hydraulic unit prevents contamination.

| Lifting<br>Capacity | Min. Height | Max. Height | Weight   |
|---------------------|-------------|-------------|----------|
| 2.2 Ton             | 10"         | 35"         | 230 lbs. |
|                     | 254mm       | 889mm       | 104 kg   |