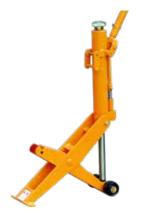

### 7.5 Ton Forklift Jack - 7.5 Ton Lifting Capacity

Model #10437

**MODEL 10437** 

- The solution for heavy duty forklifts.
- Handles larger forklifts found in heavy industrial shops.

#### **FORKLIFT SUPPORT STANDS AVAILABLE:**

Refer to Page 88

| Lifting Capacity | Min. Height | Max. Height | Weight   |
|------------------|-------------|-------------|----------|
| 7.5 Tons         | 2.25"       | 16.5"       | 104 lbs. |
| 15,000 lbs.      | 57mm        | 419mm       | 47 kg    |