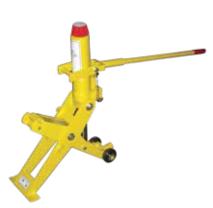

# 4 Ton Forklift/Tractor Jack - 4Ton Lifting Capacity

Model #10435

MODEL 10435

- Perfect for shop or service vans
- Lighteight and compact
- Meets ANSI/CE standards
- Removable handle

#### **FORKLIFT SUPPORT STANDS AVAILABLE:**

Refer to Page 88

| Lifting Capacity | Min. Height | Max. Height  | Weight  |
|------------------|-------------|--------------|---------|
| 4 Tons           | 2.25"       | 16.5"        | 79 lbs. |
| 8,800 lbs.       | 57mm        | <i>419mm</i> | 36 kg   |