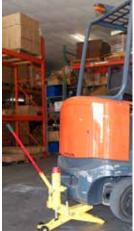

# 4 Ton Forklift/Tractor Jack - 4Ton Lifting Capacity

Model #10435

MODEL 10435

- Perfect for shop or service vans
- Lighteight and compact
- Meets ANSI/CE standards
- Removable handle

#### **FORKLIFT SUPPORT STANDS AVAILABLE:**

Refer to Page 88

| Lifting Capacity | Min. Height | Max. Height  | Weight  |
|------------------|-------------|--------------|---------|
| 4 Tons           | 2.25"       | 16.5"        | 79 lbs. |
| 8,800 lbs.       | 57mm        | <i>419mm</i> | 36 kg   |