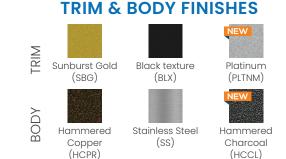

Other features include all steel construction, individual plastic liners, and rubber feet to keep unit elevated. Each unit comes with 2-3 removable lids to keep up with customers' changing needs and a set of 7 waste stream identifier decals. The units come standard with a hammered copper or hammered charcoal powder coat finish, or in stainless steel, however custom colors and graphics are available and the large surface area makes these units ideal for big, bold logos.