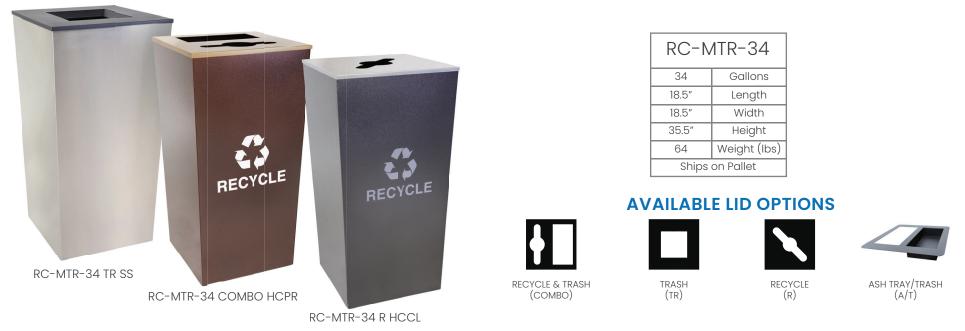

## Metro Collection

| RC-MTR-1                 |              | RC-MTR-2        |              |  | RC-MTR-3        |              |
|--------------------------|--------------|-----------------|--------------|--|-----------------|--------------|
| 18                       | Gallons      | 36              | Gallons      |  | 54              | Gallons      |
| 14″                      | Length       | 28″             | Length       |  | 42″             | Length       |
| 14″                      | Width        | 14″             | Width        |  | 14″             | Width        |
| 31″                      | Height       | 31″             | Height       |  | 31″             | Height       |
| 43                       | Weight (lbs) | 70              | Weight (lbs) |  | 95              | Weight (lbs) |
| Carton - 14" x 14" x 31" |              | Ships on Pallet |              |  | Ships on Pallet |              |