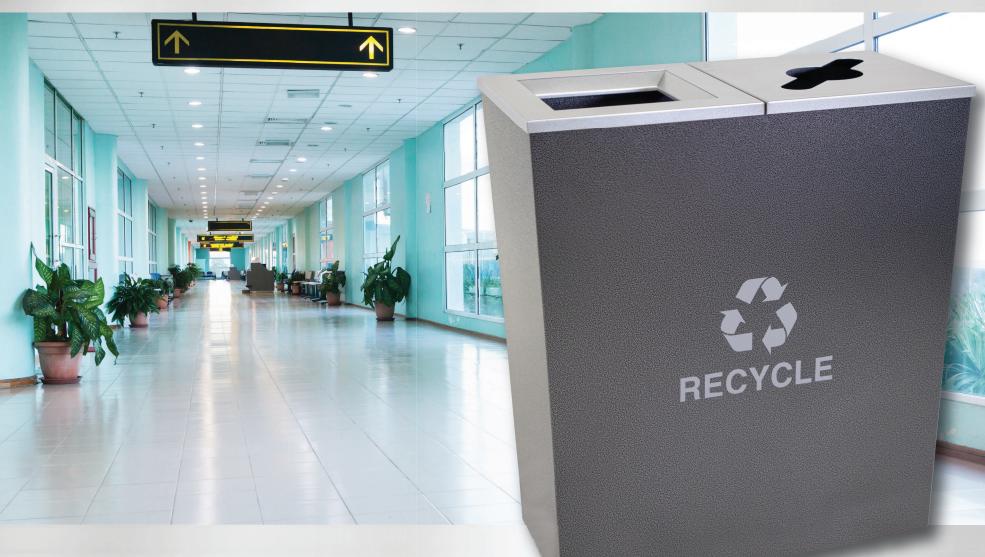

### **Classic Design Meets Versatility**

Since 2008, the Metro Collection continues to be one of Ex-Cell Kaiser's most popular receptacle series. These self-contained recycling stations feature a classic, tapered design that compliments both traditional and contemporary décor, adding visual interest to any space.

Versatility and functionality are the hallmarks of this collection, available in 1, 2, and 3 streams. The Metro Collection XL further enhances the offering with 1 and 2 stream units with a slightly smaller footprint. This assortment of capacity and streams allow for a consistent look across the varied needs of any facility.

Other features include all steel construction, individual plastic liners, and rubber feet to keep unit elevated. Each unit comes with 2-3 removable lids to keep up with customers' changing needs and a set of 7 waste stream identifier decals. The units come standard with a hammered copper or hammered charcoal powder coat finish, or in stainless steel, however custom colors and graphics are available and the large surface area makes these units ideal for big, bold logos.