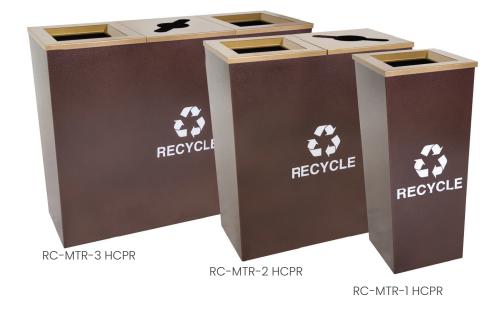

Versatility and functionality are the hallmarks of this collection, available in 1, 2, and 3 streams. The Metro Collection XL further enhances the offering with 1 and 2 stream units with a slightly smaller footprint. This assortment of capacity and streams allow for a consistent look across the varied needs of any facility.

Other features include all steel construction, individual plastic liners, and rubber feet to keep unit elevated. Each unit comes with 2-3 removable lids to keep up with customers' changing needs and a set of 7 waste stream identifier decals. The units come standard with a hammered copper or hammered charcoal powder coat finish, or in stainless steel, however custom colors and graphics are available and the large surface area makes these units ideal for big, bold logos.

## Metro Collection

| RC-MTR-1                 |              | RC-MTR-2        |              |  | RC-MTR-3        |              |
|--------------------------|--------------|-----------------|--------------|--|-----------------|--------------|
| 18                       | Gallons      | 36              | Gallons      |  | 54              | Gallons      |
| 14″                      | Length       | 28″             | Length       |  | 42″             | Length       |
| 14″                      | Width        | 14″             | Width        |  | 14″             | Width        |
| 31″                      | Height       | 31″             | Height       |  | 31″             | Height       |
| 43                       | Weight (lbs) | 70              | Weight (lbs) |  | 95              | Weight (lbs) |
| Carton - 14" x 14" x 31" |              | Ships on Pallet |              |  | Ships on Pallet |              |