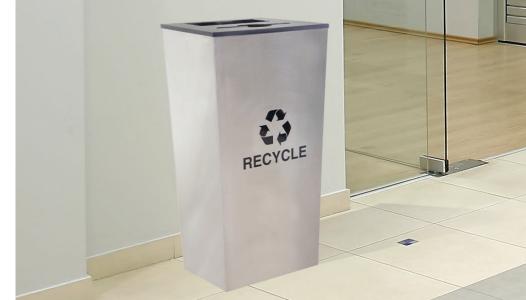

### **Classic Design Meets Versatility**

Since 2008, the Metro Collection continues to be one of Ex-Cell Kaiser's most popular receptacle series. These self-contained recycling stations feature a classic, tapered design that compliments both traditional and contemporary décor, adding visual interest to any space.

Other features include all steel construction, individual plastic liners, and rubber feet to keep unit elevated. Each unit comes with 2-3 removable lids to keep up with customers' changing needs and a set of 7 waste stream identifier decals. The units come standard with a hammered copper or hammered charcoal powder coat finish, or in stainless steel, however custom colors and graphics are available and the large surface area makes these units ideal for big, bold logos.