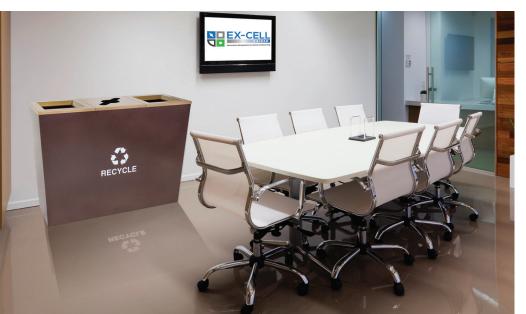

Other features include all steel construction, individual plastic liners, and rubber feet to keep unit elevated. Each unit comes with 2-3 removable lids to keep up with customers' changing needs and a set of 7 waste stream identifier decals. The units come standard with a hammered copper or hammered charcoal powder coat finish, or in stainless steel, however custom colors and graphics are available and the large surface area makes these units ideal for big, bold logos.

Ex-Cell recognizes the importance of building your brand and brand awareness, therefore we offer the added value of product customization with the use of colors, bold custom graphics, logos and custom designs.