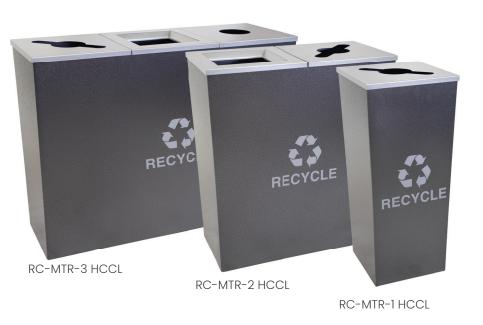

Versatility and functionality are the hallmarks of this collection, available in 1, 2, and 3 streams. The Metro Collection XL further enhances the offering with 1 and 2 stream units with a slightly smaller footprint. This assortment of capacity and streams allow for a consistent look across the varied needs of any facility.

Other features include all steel construction, individual plastic liners, and rubber feet to keep unit elevated. Each unit comes with 2-3 removable lids to keep up with customers' changing needs and a set of 7 waste stream identifier decals. The units come standard with a hammered copper or hammered charcoal powder coat finish, or in stainless steel, however custom colors and graphics are available and the large surface area makes these units ideal for big, bold logos.

## Metro Collection

| RC-MTR-1                 |              | RC-MTR-2        |              |  | RC-MTR-3        |              |
|--------------------------|--------------|-----------------|--------------|--|-----------------|--------------|
| 18                       | Gallons      | 36              | Gallons      |  | 54              | Gallons      |
| 14″                      | Length       | 28″             | Length       |  | 42″             | Length       |
| 14″                      | Width        | 14″             | Width        |  | 14″             | Width        |
| 31″                      | Height       | 31″             | Height       |  | 31″             | Height       |
| 43                       | Weight (lbs) | 70              | Weight (lbs) |  | 95              | Weight (lbs) |
| Carton - 14" x 14" x 31" |              | Ships on Pallet |              |  | Ships on Pallet |              |