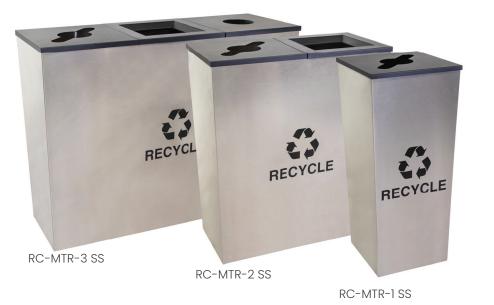

Versatility and functionality are the hallmarks of this collection, available in 1, 2, and 3 streams. The Metro Collection XL further enhances the offering with 1 and 2 stream units with a slightly smaller footprint. This assortment of capacity and streams allow for a consistent look across the varied needs of any facility.

## Metro Collection

| RC-MTR-1                 |              | RC-MTR-2        |              |  | RC-MTR-3        |              |
|--------------------------|--------------|-----------------|--------------|--|-----------------|--------------|
| 18                       | Gallons      | 36              | Gallons      |  | 54              | Gallons      |
| 14″                      | Length       | 28″             | Length       |  | 42″             | Length       |
| 14″                      | Width        | 14″             | Width        |  | 14″             | Width        |
| 31″                      | Height       | 31″             | Height       |  | 31″             | Height       |
| 43                       | Weight (lbs) | 70              | Weight (lbs) |  | 95              | Weight (lbs) |
| Carton - 14" x 14" x 31" |              | Ships on Pallet |              |  | Ships on Pallet |              |