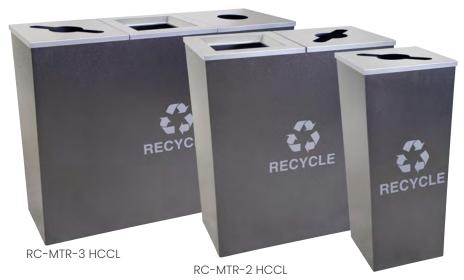

Versatility and functionality are the hallmarks of this collection, available in 1, 2, and 3 streams. The Metro Collection XL further enhances the offering with 1 and 2 stream units with a slightly smaller footprint. This assortment of capacity and streams allow for a consistent look across the varied needs of any facility.

Other features include all steel construction, individual plastic liners, and rubber feet to keep unit elevated. Each unit comes with 2-3 removable lids to keep up with customers' changing needs and a set of 7 waste stream identifier decals. The units come standard with a hammered copper or hammered charcoal powder coat finish, or in stainless steel, however custom colors and graphics are available and the large surface area makes these units ideal for big, bold logos.

#### **TRIM & BODY FINISHES**

Copper

(HCPR)

Platinum (PLTNM)

Stainless Steel (SS)

Charcoal (HCCL)

# Metro Collection

RC-MTR-1 HCPR

RC-MTR-1 HCCL

| RC-MTR-1                 |              |
|--------------------------|--------------|
| 18                       | Gallons      |
| 14"                      | Length       |
| 14"                      | Width        |
| 31″                      | Height       |
| 43                       | Weight (lbs) |
| Carton - 14" x 14" x 31" |              |

| RC-MTR-2        |              |
|-----------------|--------------|
| 36              | Gallons      |
| 28"             | Length       |
| 14"             | Width        |
| 31"             | Height       |
| 70              | Weight (lbs) |
| Ships on Pallet |              |

| RC-MTR-3        |              |  |
|-----------------|--------------|--|
| 54              | Gallons      |  |
| 42"             | Length       |  |
| 14"             | Width        |  |
| 31″             | Height       |  |
| 95              | Weight (lbs) |  |
| Ships on Pallet |              |  |