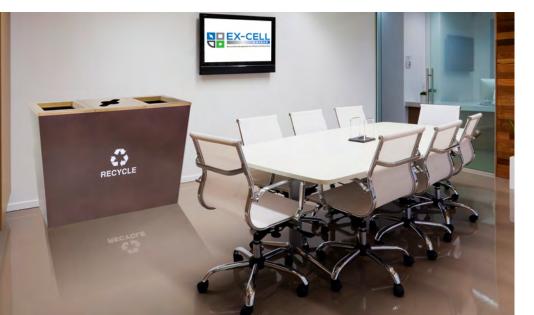

## Classic Design Meets Versatility

Since 2008, the Metro Collection continues to be one of Ex-Cell Kaiser's most popular receptacle series. These self-contained recycling stations feature a classic, tapered design that compliments both traditional and contemporary décor, adding visual interest to any space.

Other features include all steel construction, individual plastic liners, and rubber feet to keep unit elevated. Each unit comes with 2-3 removable lids to keep up with customers' changing needs and a set of 7 waste stream identifier decals. The units come standard with a hammered copper or hammered charcoal powder coat finish, or in stainless steel, however custom colors and graphics are available and the large surface area makes these units ideal for big, bold logos.