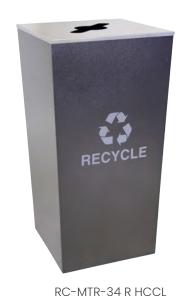

Other features include all steel construction, individual plastic liners, and rubber feet to keep unit elevated. Each unit comes with 2-3 removable lids to keep up with customers' changing needs and a set of 7 waste stream identifier decals. The units come standard with a hammered copper or hammered charcoal powder coat finish, or in stainless steel, however custom colors and graphics are available and the large surface area makes these units ideal for big, bold logos.

#### **TRIM & BODY FINISHES**

Copper

(HCPR)

Platinum (PLTNM)

Stainless Steel (SS)

Charcoal (HCCL)