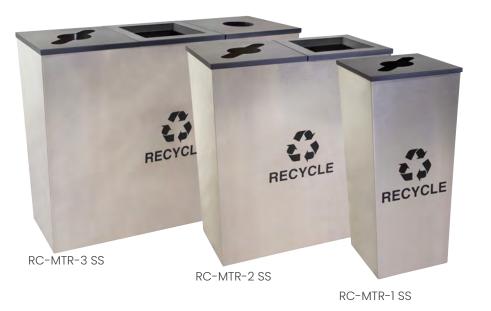

Versatility and functionality are the hallmarks of this collection, available in 1, 2, and 3 streams. The Metro Collection XL further enhances the offering with 1 and 2 stream units with a slightly smaller footprint. This assortment of capacity and streams allow for a consistent look across the varied needs of any facility.

Other features include all steel construction, individual plastic liners, and rubber feet to keep unit elevated. Each unit comes with 2-3 removable lids to keep up with customers' changing needs and a set of 7 waste stream identifier decals. The units come standard with a hammered copper or hammered charcoal powder coat finish, or in stainless steel, however custom colors and graphics are available and the large surface area makes these units ideal for big, bold logos.

# Metro Collection

RC-MTR-1 HCPR

RC-MTR-1 HCCL

| RC-MTR-1                 |              |
|--------------------------|--------------|
| 18                       | Gallons      |
| 14"                      | Length       |
| 14"                      | Width        |
| 31″                      | Height       |
| 43                       | Weight (lbs) |
| Carton - 14" x 14" x 31" |              |

| RC-MTR-2        |              |
|-----------------|--------------|
| 36              | Gallons      |
| 28"             | Length       |
| 14"             | Width        |
| 31"             | Height       |
| 70              | Weight (lbs) |
| Ships on Pallet |              |

| RC-MTR-3        |              |  |
|-----------------|--------------|--|
| 54              | Gallons      |  |
| 42"             | Length       |  |
| 14"             | Width        |  |
| 31″             | Height       |  |
| 95              | Weight (lbs) |  |
| Ships on Pallet |              |  |