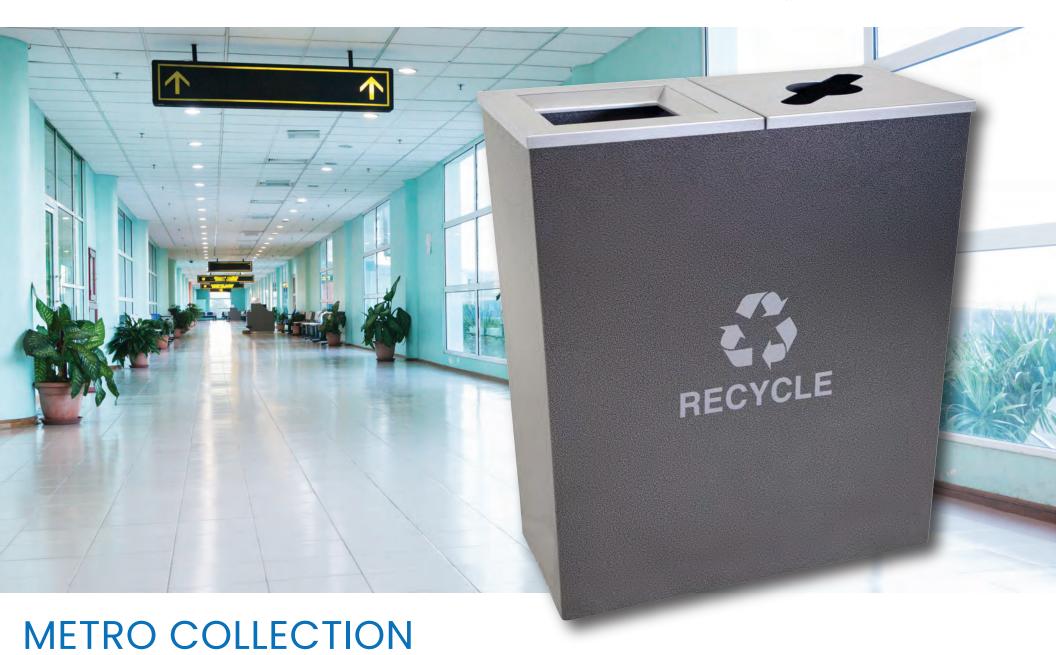

## Classic Design Meets Versatility

Since 2008, the Metro Collection continues to be one of Ex-Cell Kaiser's most popular receptacle series. These self-contained recycling stations feature a classic, tapered design that compliments both traditional and contemporary décor, adding visual interest to any space.

Versatility and functionality are the hallmarks of this collection, available in 1, 2, and 3 streams. The Metro Collection XL further enhances the offering with 1 and 2 stream units with a slightly smaller footprint. This assortment of capacity and streams allow for a consistent look across the varied needs of any facility.

Other features include all steel construction, individual plastic liners, and rubber feet to keep unit elevated. Each unit comes with 2-3 removable lids to keep up with customers' changing needs and a set of 7 waste stream identifier decals. The units come standard with a hammered copper or hammered charcoal powder coat finish, or in stainless steel, however custom colors and graphics are available and the large surface area makes these units ideal for big, bold logos.