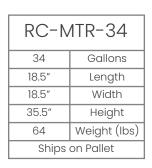

| RC-MTR-2        |              |
|-----------------|--------------|
| 36              | Gallons      |
| 28"             | Length       |
| 14"             | Width        |
| 31"             | Height       |
| 70              | Weight (lbs) |
| Ships on Pallet |              |