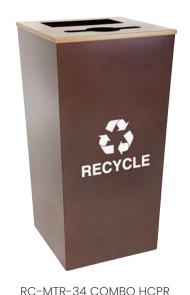

Other features include all steel construction, individual plastic liners, and rubber feet to keep unit elevated. Each unit comes with 2-3 removable lids to keep up with customers' changing needs and a set of 7 waste stream identifier decals. The units come standard with a hammered copper or hammered charcoal powder coat finish, or in stainless steel, however custom colors and graphics are available and the large surface area makes these units ideal for big, bold logos.

#### **TRIM & BODY FINISHES**

Copper

(HCPR)

Platinum (PLTNM)

Stainless Steel (SS)

Charcoal (HCCL)