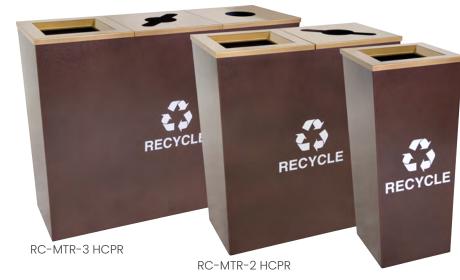

Versatility and functionality are the hallmarks of this collection, available in 1, 2, and 3 streams. The Metro Collection XL further enhances the offering with 1 and 2 stream units with a slightly smaller footprint. This assortment of capacity and streams allow for a consistent look across the varied needs of any facility.

Other features include all steel construction, individual plastic liners, and rubber feet to keep unit elevated. Each unit comes with 2-3 removable lids to keep up with customers' changing needs and a set of 7 waste stream identifier decals. The units come standard with a hammered copper or hammered charcoal powder coat finish, or in stainless steel, however custom colors and graphics are available and the large surface area makes these units ideal for big, bold logos.

#### **TRIM & BODY FINISHES**

Copper

(HCPR)

Platinum (PLTNM)

Stainless Steel (SS)

Charcoal (HCCL)

# Metro Collection

RC-MTR-1 HCPR

RC-MTR-1 HCCL

| RC-MTR-1                 |              |
|--------------------------|--------------|
| 18                       | Gallons      |
| 14"                      | Length       |
| 14"                      | Width        |
| 31″                      | Height       |
| 43                       | Weight (lbs) |
| Carton - 14" x 14" x 31" |              |

| RC-MTR-2        |              |
|-----------------|--------------|
| 36              | Gallons      |
| 28"             | Length       |
| 14"             | Width        |
| 31"             | Height       |
| 70              | Weight (lbs) |
| Ships on Pallet |              |

| RC-MTR-3        |              |  |
|-----------------|--------------|--|
| 54              | Gallons      |  |
| 42"             | Length       |  |
| 14"             | Width        |  |
| 31″             | Height       |  |
| 95              | Weight (lbs) |  |
| Ships on Pallet |              |  |