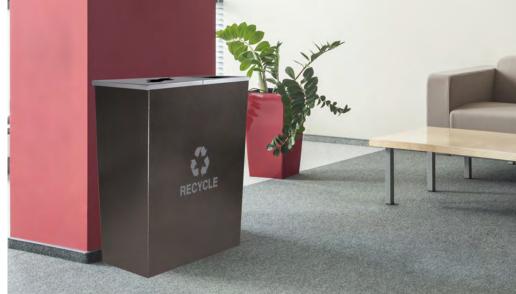

## Classic Design Meets Versatility

Since 2008, the Metro Collection continues to be one of Ex-Cell Kaiser's most popular receptacle series. These self-contained recycling stations feature a classic, tapered design that compliments both traditional and contemporary décor, adding visual interest to any space.

Other features include all steel construction, individual plastic liners, and rubber feet to keep unit elevated. Each unit comes with 2-3 removable lids to keep up with customers' changing needs and a set of 7 waste stream identifier decals. The units come standard with a hammered copper or hammered charcoal powder coat finish, or in stainless steel, however custom colors and graphics are available and the large surface area makes these units ideal for big, bold logos.