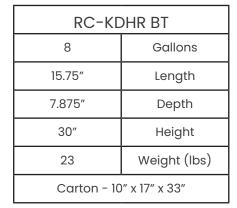

## SPECIFICATIONS:

- Square, 24-gallon indoor recycling or waste receptacle
- Each unit includes a removable LLDPE liner with lift handles & bag retention notches
- Crisp, white, easy-to-read decals pre-applied on 2 sides
- Standard Decal options: CANS/BOTTLES, COMPOST, PLASTIC, PAPER, RECYCLABLES, or TRASH
- Fingerprint-proof textured powder coat finish on units and easy-to-remove
- · Units sit on four sturdy feet to protect floor surfaces
- NOTE: THIS UNIT IS NOT COMPATIBLE WITH RC-MTR CASTERS
- Contains over 30% recycled materials & is 100% post-consumer recyclable