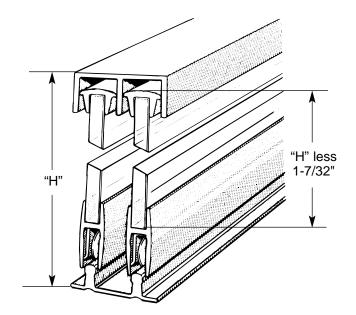

## To obtain panel height

"H" is the height of the opening. Panel should be cut 1-7/32" less than the desired height of the finished opening.