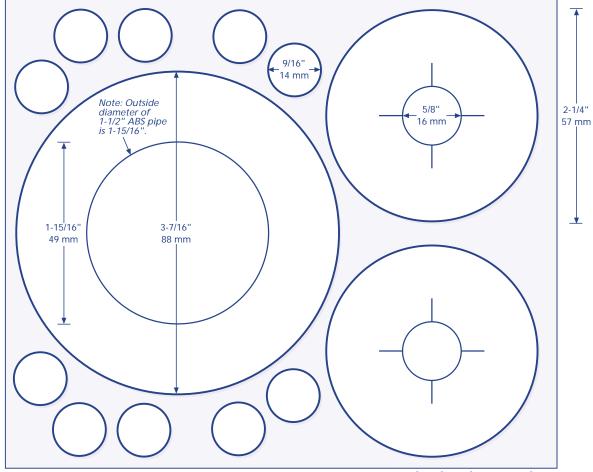

## Q T Y. S HEET CONFIG. 2 1/2" (12 mm) Supply Line Covers 1 1-1/2" (40 mm) Waste Line Cover 10 9/16" (14 mm) Fastcaps 2 5/8" (16 mm) Fastcaps 1 1-15/16" (49 mm) Fastcap

### APPLICATIONS

Product shown here at actual size.

A new method of trimming the cutouts for standard 1/2" supply lines (see also P2 and P3 caps) and 1-1/2" waste lines, Fastcap provides a simple, yet effective solution with our new 1/2" Supply Line Covers and 1-1/2" Waste Line Covers. Covering rough or misaligned cut outs with Fastcap's simple peel-and-stick application is quick and easy.