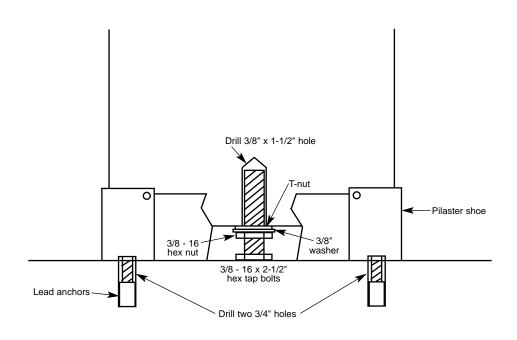

## Installation Instructions For 3080 Pilaster Shoes.

- 1. Locate and drill two 3/4" holes into floor for pilaster shoe anchor bolts.
- 2. Insert lead anchors into holes.
- 3. Adjust 3080 pilaster shoes for snug fit on pilaster. Tighten into place.
- 4. Drill a 3/8" x 1-1/2" hole into bottom of pilaster.
- 5. Insert T-nut into 3/8" drilled hole.
- 6. Screw hex bolt (with nut and washer) into T-nut.
- 7. Place pilaster into position. Level as needed. Tighten hex nut.
- 8. Cut spacer plate to size as needed.
- 9. Insert spacer plate.
- 10. Drill two horizontal holes through spacer plate and pilaster.
- 11. Insert and tighten thru bolts.