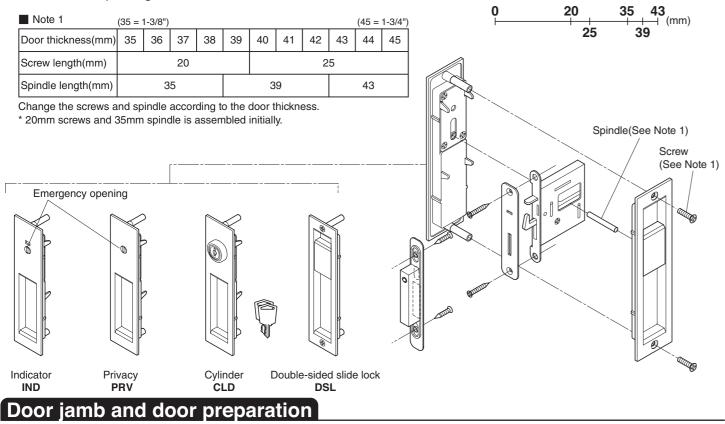

### Parts composition

Check that the package contains items shown below.

Refer to drawings below for bore dimensions.

### Cautions

- · This product is for the residential interior sliding door. And it is not recommended for outdoors or commercial application.
- · The cylinder is not applicable for high security application.
- · Do not use this in place high humidity. · Sugatsune is not liable for any damage
- or inquiry caused by improper installation or operation.