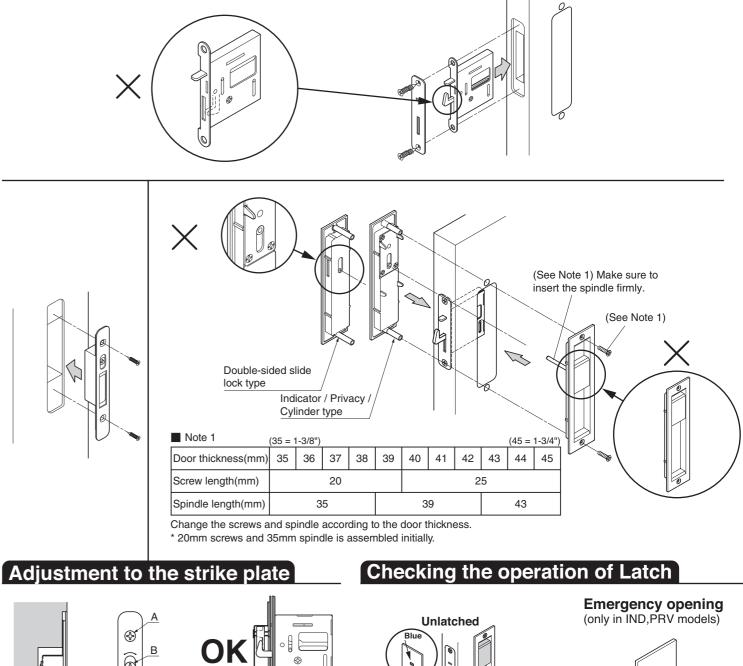

# Installing procedures

Do not use impact driver. Fasten/loosen the screw by hand driver.

E-mail: export@sugatsune.co.jp

Website: www.sugatsune-intl.com

E-mail: sales@sugatsune.co.uk