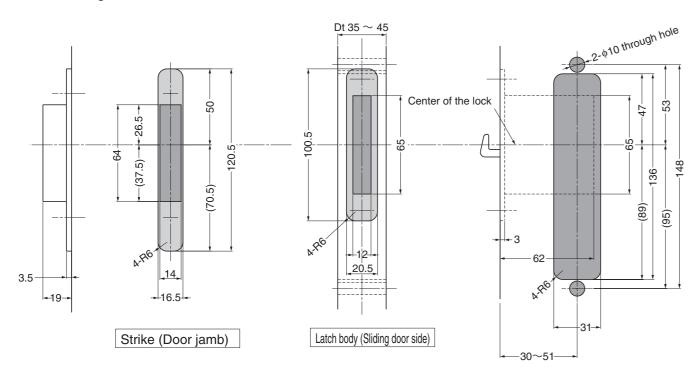

### Parts composition

Check that the package contains items shown below.

Refer to drawings below for bore dimensions.