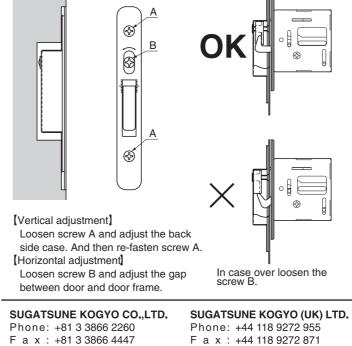

# Installing procedures

Do not use impact driver. Fasten/loosen the screw by hand driver.

E-mail: export@sugatsune.co.jp

Website: www.sugatsune-intl.com

E-mail: sales@sugatsune.co.uk