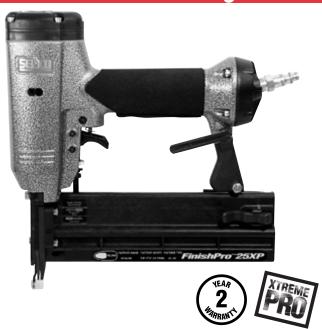

# FinishPro™25XP XtremePro 18 Gauge Brad Nailer

The SENCO FinishPro<sup>™</sup> 25XP has redefined the brad nailer category! This lightweight, power-packed nailer is loaded with all the features you need, plus a few more. The FinishPro<sup>™</sup> 25XP drives both slight and medium headed 18 ga. brads from 5/8" to 2-1/8" into the hardest woods. The "on-tool" power adjustment allows the user to increase power by 30%. All this, plus SENCO's exclusive NeverLube® design to keep your work surface oil free.

# FinishPro™ 25XP XtremePro 18 Gauge Brad Nailer