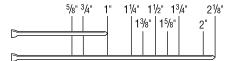

#### Fastener Specifications:

The FinishPro™ 25XP drives both slight headed and medium headed 18 gauge brads from 5/8" to 2-1/8".

#### Features and Benefits:

- Two-year warranty
- NEW Comfort and convenient features include: overmold comfort grip, overmold trigger, "on-tool" power adjustment, 360° adjustable exhaust, and belt hook
- Lightweight at 2.7 lbs for easy maneuvering and all day work
- Drives slight and medium head 18 gauge brads from 5/8" (15mm) to 2-1/8" (55mm)
- On-tool power adjustment to lengthen the life of the tool when used primarily with shorter fasteners
- · Wrenches onboard to make the adjustment fast and easy
- NeverLube technology no lubrication required