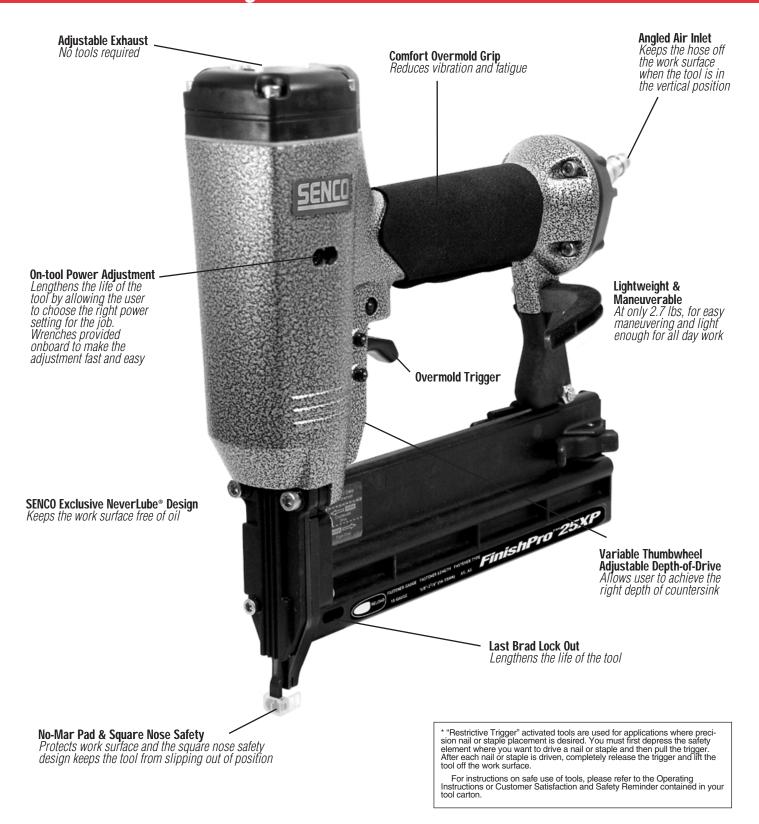

#### Features and Benefits:

- Two-year warranty
- NEW Comfort and convenient features include: overmold comfort grip, overmold trigger, "on-tool" power adjustment, 360° adjustable exhaust, and belt hook
- Lightweight at 2.7 lbs for easy maneuvering and all day work
- Drives slight and medium head 18 gauge brads from 5/8" (15mm) to 2-1/8" (55mm)
- On-tool power adjustment to lengthen the life of the tool when used primarily with shorter fasteners
- · Wrenches onboard to make the adjustment fast and easy
- NeverLube technology no lubrication required

#### **Tool Specifications:**

Weight: 2.7 lbs (1.227 kg) Height: 9.9" (251.46 mm) Length: 10" (254 mm) Width: 2.2" (55.88 mm) Nail Capacity: 110

Operating Pressure: 70-120 psig

Mode of Operation: Restrictive Trigger only

### Power Adjustment:

The FinishPro™ 25XP has the unique ability to increase or decrease the power output with a simple adjustment located on the tool. The Standard setting for the FinishPro™ 25XP allows you to accomplish most jobs. **This is the factory setting.** The Turbo setting on the FinishPro™ 25XP gives you a 30% increase in power for longer brads and harder wood applications. For complete details on how to operate the power adjustment, please refer to the operators manual.