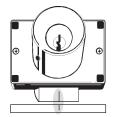

## **Installation Instructions**

## 998

## **Typical Installation**

## IMPORTANT note for lock installation:

Be sure and position barrel/cylinder and bolt for desired handing *before* drilling hole for lock. The position of the barrel/ cylinder relative to the lock body is different for each or the four available handings. It is critical to configure the lock for the correct handing before starting installation.





Strike installation: Line up center mark on latch with center mark on strike for correct strike placement.







| Title Installation instructions for 998 series cabinet drawer lock |                |           |          |               | OLYMPUS    |
|--------------------------------------------------------------------|----------------|-----------|----------|---------------|------------|
| Series                                                             | Barrel Length  | Bolt type | Mounting | Revision Date | LOCK, INC. |
| 998                                                                | 7/8" or 1-3/8" | Latch     | Surface  | 06/2004       |            |