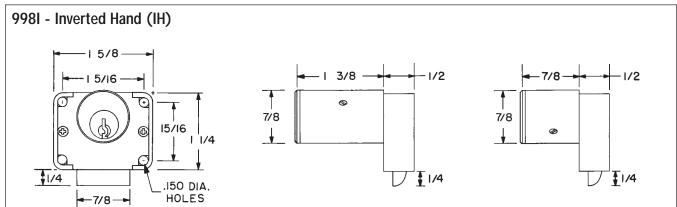

## IMPORTANT note for lock installation:

Be sure and position barrel/cylinder and bolt for desired handing *before* drilling hole for lock. The position of the barrel/ cylinder relative to the lock body is different for each or the four available handings. It is critical to configure the lock for the correct handing before starting installation.