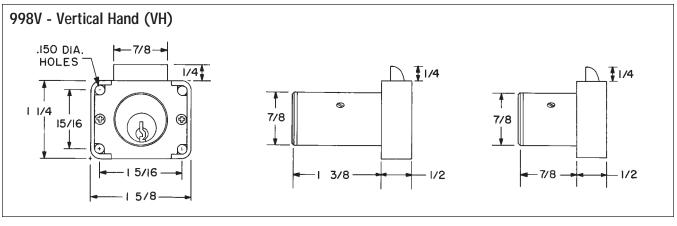

## IMPORTANT note for lock installation:

Be sure and position barrel/cylinder and bolt for desired handing *before* drilling hole for lock. The position of the barrel/ cylinder relative to the lock body is different for each or the four available handings. It is critical to configure the lock for the correct handing before starting installation.