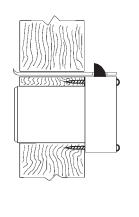

Strike installation: Line up center mark on latch with center mark on strike for correct strike placement.

| Title Installation instructions for 998 series cabinet drawer lock |                |           |          |               | OLYMPUS    |
|--------------------------------------------------------------------|----------------|-----------|----------|---------------|------------|
| Series                                                             | Barrel Length  | Bolt type | Mounting | Revision Date | LOCK, INC. |
| 998                                                                | 7/8" or 1-3/8" | Latch     | Surface  | 06/2004       |            |