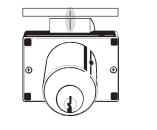

## **Installation Instructions**

## 998

## **Typical Installation**

## IMPORTANT note for lock installation:

Be sure and position barrel/cylinder and bolt for desired handing *before* drilling hole for lock. The position of the barrel/ cylinder relative to the lock body is different for each or the four available handings. It is critical to configure the lock for the correct handing before starting installation.





Strike installation: Line up center mark on latch with center mark on strike for correct strike placement.







| Title Installation instructions for 998 series cabinet drawer lock |                |           |          |               | OLYMPUS    |
|--------------------------------------------------------------------|----------------|-----------|----------|---------------|------------|
| Series                                                             | Barrel Length  | Bolt type | Mounting | Revision Date | LOCK, INC. |
| 998                                                                | 7/8" or 1-3/8" | Latch     | Surface  | 06/2004       |            |