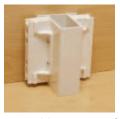

- (2) 20%" center supports
- (8) 7 x ½" pan head screws

multiples

of 25 only multiples of 12 only Set Includes:

- (2) 4" center supports
- (4) 7 x ½ pan head screws

Center partition support shown with adjustable support.

#### **Basic Steps**

1) Install front adjustable supports Aor B

NOTE: If no partition is available use center partition supports or D

- 2) Screw dowel hooks into drawer slide cabinet members with machine screw H Standard hook dowel Esupplied, see F&G for other applications Now available in
- 3) Insert slide members with dowel hooks into adjustable supports
- 4) Secure rear adjustable supports Aor B