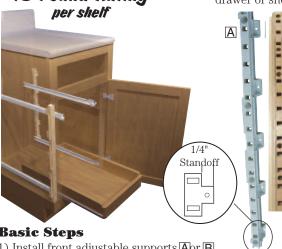

#### **Basic Steps**

1) Install front adjustable supports Aor B

NOTE: If no partition is available use center partition supports or D

- 2) Screw dowel hooks into drawer slide cabinet members with machine screw H Standard hook dowel Esupplied, see F&G for other applications Now available in
- 3) Insert slide members with dowel hooks into adjustable supports
- 4) Secure rear adjustable supports Aor B

### **Hook Dowels** (to attach slide)

Standard (included)

Add clearance 1/4" spacer

For undermount slide

Hook dowel screws needed to fasten slide (not included)

Standoff = distance support is set into the cabinet behind the face frame.

# A 201/8" Adjustable Support (complete sets)

| TNB520 00 | 1" projection ¼" standoff     | white       |
|-----------|-------------------------------|-------------|
| TNB520 01 |                               | beige       |
| TNB510 01 |                               | maple/beige |
| TNB520 03 | THE WILL                      | black       |
| TNB520 04 |                               | gray        |
| TNB522 00 | 1¼" projection .325" standoff | white       |
| TNB522 01 |                               | beige       |
| TNB512 01 |                               | maple/beige |
| TNB522 03 | ₹wew.                         | black       |
| TNB522 04 |                               | gray        |
| TNB525 00 | 2" projection (no standoff)   | white       |
| TNB525 01 |                               | beige       |
| TNB513 01 |                               | maple/beige |
| TNB525 03 | ₹wewi.                        | black       |
| TNB525 04 |                               | gray        |