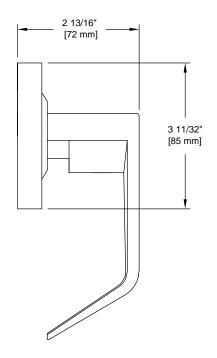

& ADA

Overall Size: 6 13/32" W X 3 11/32" H X 3 1/8" D

Material: Zinc Handle, Stainless Steel Escutcheon

Finish: US26D Satin Chrome

| Cr  | oss  | Ro | for | ance |   |
|-----|------|----|-----|------|---|
| O I | 0.55 |    |     |      | = |