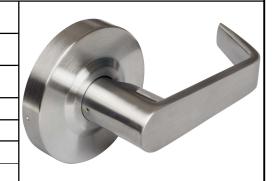

## PRODUCT DATA SHEET

**Product Description:** Lock lever, dummy, reversible. Handle is fabricated from zinc and escutcheon is fabricated from stainless steel in a US26D satin chrome finish. Product does not turn or perform a function other than for decorative purposes or as a pull. Surface mounted with concealed mounting screws. ADA complaint. Ships with mounting hardware.

| Manufacturer | Part Number |
|--------------|-------------|
|              |             |

Description:

Lock Lever, Dummy, SAT Style Handle, Reversible

Part Number:

86505

| 06/16        | Rev. <b>04</b> |  |  |
|--------------|----------------|--|--|
| Sheet 1 of 1 |                |  |  |