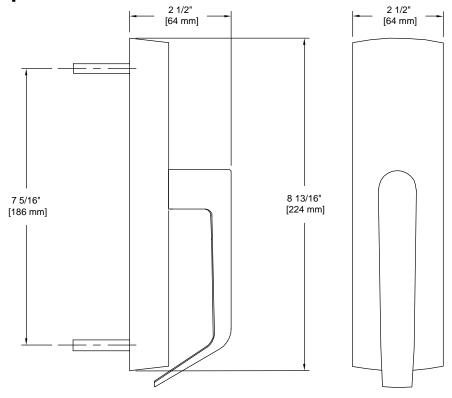

## PRODUCT DATA SHEET

**Product Description:** Escutcheon lever trim, panic exit device, dummy. Non handed. Lever trim and escutcheon are fabricated from die cast zinc in a US26D satin chrome finish. Full length lever handle with 3/8" return. Fits both UL fire rated and UL panic exit devices. ADA compliant. Ships with mounting hardware.

## Designed For 161 Cut Out Door Prep

Door Thickness: Standard Doors 1 3/4+to 2 1/4+

& ADA

Overall Size: 2 1/2" W X 8 13/16" H X 2 1/2" D

Material: Die Cast Zinc

Finish: US26D Satin Chrome

| Cross | R            | ΔfΔ | ron | 2   |
|-------|--------------|-----|-----|-----|
| CIUSS | $\mathbf{r}$ | C16 |     | L.E |