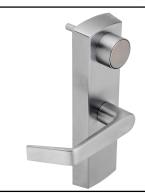

## PRODUCT DATA SHEET

**Product Description:** Escutcheon lever trim, panic exit device, dummy. Non handed. Lever trim and escutcheon are fabricated from die cast zinc in a US26D satin chrome finish. Full length lever handle with 3/8" return. Fits both UL fire rated and UL panic exit devices. ADA compliant. Ships with mounting hardware.

| Manufacturer | Part Number |
|--------------|-------------|
| CAL-ROYAL    | ESC2240     |
|              |             |

Description:

Escutcheon Lever Trim, Panic Exit, Dummy, FW Clutch, Die Cast Zinc