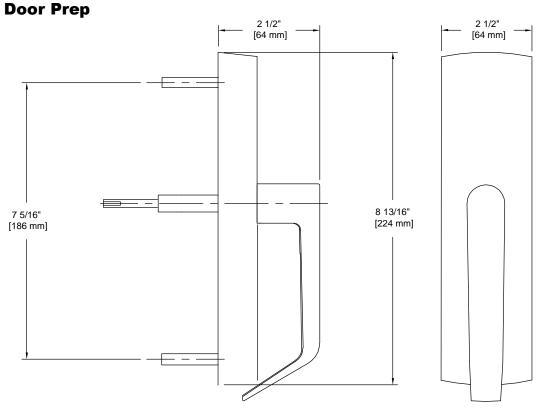

Designed For 161 Cut Out

Door Thickness: Standard Doors 1 3/4+to 2 1/4+

& ADA

Overall Size: 2 1/2" W X 8 13/16" H X 2 1/2" D

Material: Die Cast Zinc

Finish: US26D Satin Chrome

| Cross Reference |             |
|-----------------|-------------|
| Manufacturer    | Part Number |
| CAL-ROYAL       | ESC2230     |