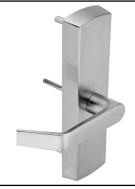

## PRODUCT DATA SHEET

**Product Description:** Escutcheon lever trim, panic exit device, passage. Non handed. Lever trim and escutcheon are fabricated from die cast zinc in a US26D satin chrome finish. Full length lever handle with 3/8" return. Fits both UL fire rated and UL panic exit devices. ADA compliant. Ships with mounting hardware.

Description:

Escutcheon Lever Trim, Panic Exit, Passage, FW Clutch, Schlage "SC 1", Die Cast Zinc

art Number:

ESC5500PS

| Date    | Rev. |
|---------|------|
| 09/16   | 02   |
| Sheet 1 | of 1 |