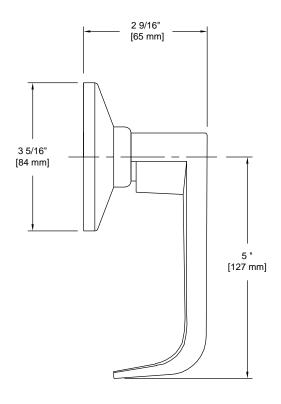

**Designed For** 161 Cut Out **Door Prep** 

Door Thickness: Standard Doors 1 3/4+to 2 1/4+

& ADA

Overall Size: 5" W X 3 5/16" H X 2 9/16" D

Material: Die Cast Zinc

Finish: US26D Satin Chrome

| Cross Reference |             |  |
|-----------------|-------------|--|
| Manufacturer    | Part Number |  |
| CAL-ROYAL       | DUM40L      |  |
|                 |             |  |