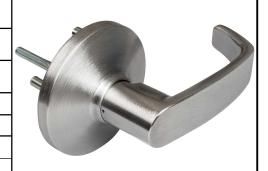

## PRODUCT DATA SHEET

Product Description: Lever trim, panic exit device, dummy. Non handed. Lever trim fabricated from die cast zinc, escutcheon fabricated from stainless steel in a US26D satin chrome finish. Cylindrical body fabricated from hardened steel heavy duty tailpiece. Full length lever handle with 3/8" return. Fits both UL fire rated and UL panic exit devices. ADA compliant. Ships with mounting hardware.

Description:

Lever Trim, Panic Exit, **Dummy Function** 

PEL8000DY

| 04/12        | Rev. <b>01</b> |
|--------------|----------------|
| Sheet 1 of 1 |                |