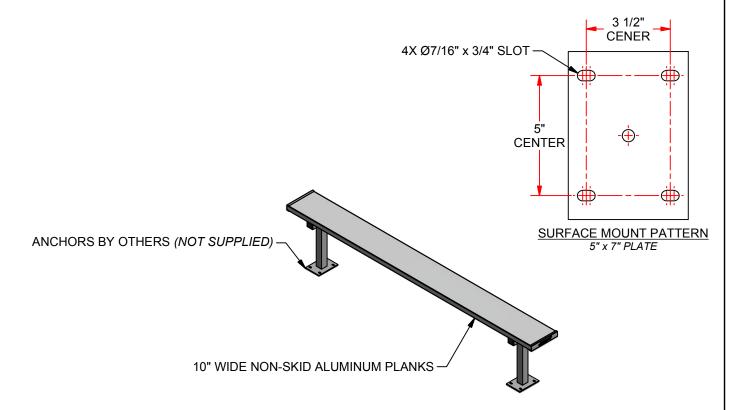

## **FEATURES:**

- 10" WIDE NON-SKID ALUMINUM PLANKS
- 2" x 2" HEAVY DUTY GALVANIZED STEEL LEGS FOR SUPERIOR RUST RESISTANCE
- PLANKS ARE SUPPORTED BY A STRONG, GALVANIZED STEEL UNDERSTRUCTURE
- PLAYER BENCH WITHOUT BACK REST
- SEAT PLANK IS 18" FROM GROUND
- SURFACE MOUNT READY FOR WIDE VARIATIONS IN FLOOR CONSTRUCTION

## **PB-75SM**

7-1/2' SURFACE MOUNT PLAYERS BENCH W/O BACK REST

THIS PRINT IS THE PROPERTY OF JAYPRO SPORTS, LLC.

PHONE: PB-75SM

DRAWING NAME / PART NUMBER: PB-75SM

DRAWING NAME / PART NUMBER: PB-75SM

DRAWIN BY: ISSUE DATE: Moune T. 8/22/2013