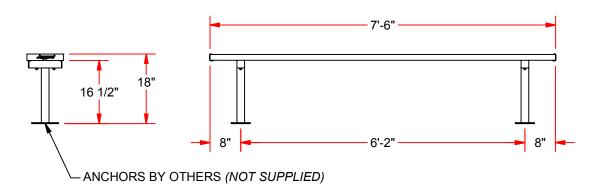

## **FEATURES:**

- 10" WIDE NON-SKID ALUMINUM PLANKS
- 2" x 2" HEAVY DUTY GALVANIZED STEEL LEGS FOR SUPERIOR RUST RESISTANCE
- PLANKS ARE SUPPORTED BY A STRONG, GALVANIZED STEEL UNDERSTRUCTURE
- PLAYER BENCH WITHOUT BACK REST
- SEAT PLANK IS 18" FROM GROUND
- SURFACE MOUNT READY FOR WIDE VARIATIONS IN FLOOR CONSTRUCTION

## **PB-75SM**

7-1/2' SURFACE MOUNT PLAYERS BENCH W/O BACK REST

THIS PRINT IS THE PROPERTY OF JAYPRO SPORTS, LLC.

PHONE: PB-75SM

DRAWING NAME / PART NUMBER: PB-75SM

DRAWING NAME / PART NUMBER: PB-75SM

DRAWIN BY: ISSUE DATE: Moune T. 8/22/2013