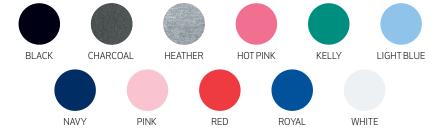

crew neck and cuffs
Taped shoulder-to-shoulder with Easy Tear™ label
Double-needle hemmed bottom
White is sewn with 100% cotton thread
CPSIA compliant - tracking label in side seam

# **BOX DETAILS:**

 Sizes:
 2, 3, 4, 5/6

 Box Size:
 15X13X7

 Qty Per Box:
 3 Dozen

# **CARE INSTRUCTIONS:**

Machine wash cold. Only non-chlorine bleach. Tumble dry low. Do not iron on decoration. Do not dry clean. Not intended for sleepwear.

# **FINISHED MEASUREMENTS (INCHES):**

| Size:          | 2     | 3     | 4      | 5/6   | TOL +/- |
|----------------|-------|-------|--------|-------|---------|
| Body Length:   | 151/2 | 161/2 | 17 1/2 | 181/2 | 1       |
| Body Width:    | 13    | 14    | 15     | 16    | 1/2     |
| Sleeve Length: | 11    | 113/4 | 121/2  | 143/4 | 1/2     |

## **SWATCHES:**