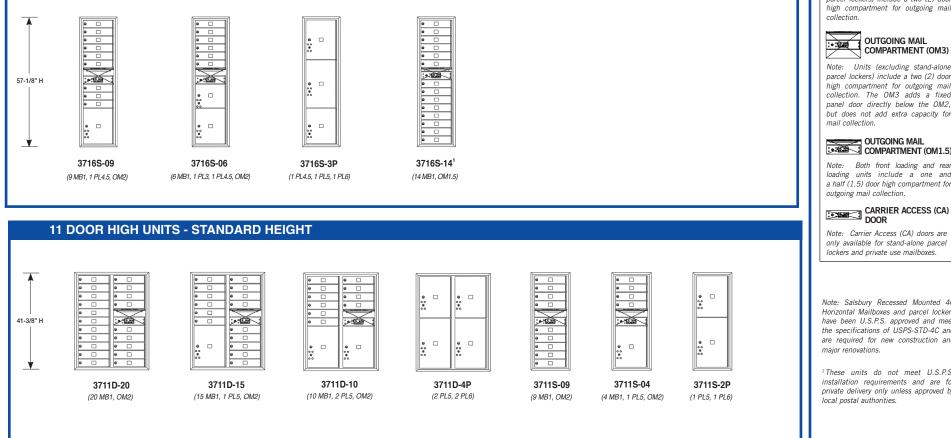

T (OM2)

OUTGOING MAIL



Note: Units (excluding stand-alone parcel lockers) include a two (2) door high compartment for outgoing mail collection. The OM3 adds a fixed panel door directly below the OM2, but does not add extra capacity for mail collection.



Note: Both front loading and rear loading units include a one and a half (1.5) door high compartment for outgoing mail collection.

CARRIER ACCESS (CA)

only available for stand-alone parcel lockers and private use mailboxes.

Note: Salsbury Recessed Mounted 4C Horizontal Mailboxes and parcel lockers have been U.S.P.S. approved and meet the specifications of USPS-STD-4C and are required for new construction and

<sup>1</sup>These units do not meet U.S.P.S. installation requirements and are for private delivery only unless approved by



Salsbury Industries • 18300 Central Avenue, Carson, CA 90746-4008 • Phone: (800) 624-5269 • Fax: (800) 624-5299 • email: engineering@mailboxes.com

Copyright © 2023 Salsbury Industries. All rights reserved.



## **Standard Recessed Mounted 4C Horizontal Mailbox Configurations**



(Revised 3/3/2023)



private delivery only unless approved by

local postal authorities.