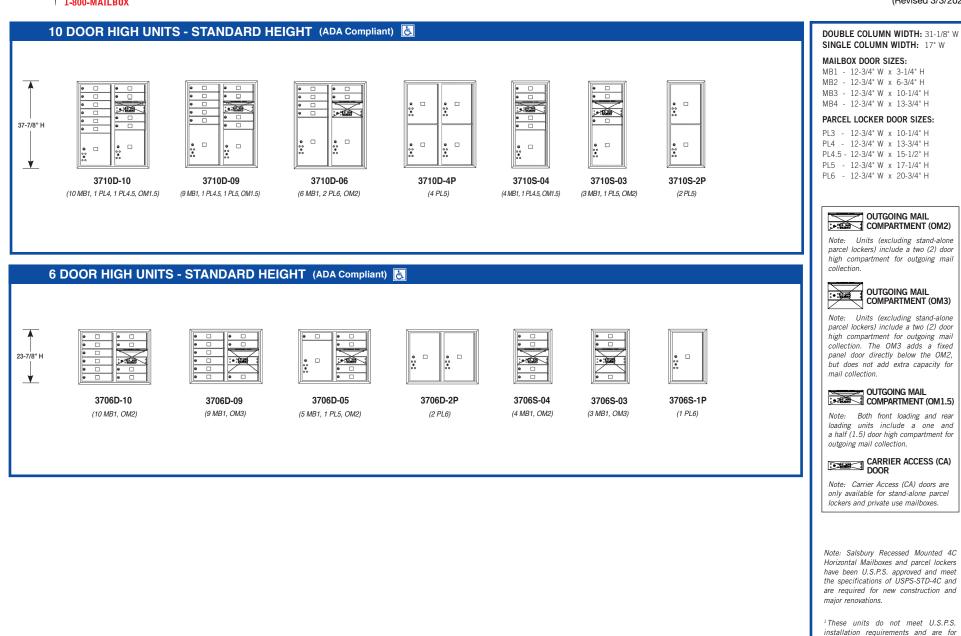

## **Standard Recessed Mounted 4C Horizontal Mailbox Configurations**

1 e -

e 🗆

•

DOUBLE COLUMN WIDTH: 31-1/8" W SINGLE COLUMN WIDTH: 17" W MAILBOX DOOR SIZES: MB1 - 12-3/4" W x 3-1/4" H

MB2 - 12-3/4" W x 6-3/4" H

MB3 - 12-3/4" W x 10-1/4" H

MB4 - 12-3/4" W x 13-3/4" H

PARCEL LOCKER DOOR SIZES:

PL3 - 12-3/4" W x 10-1/4" H

PL4 - 12-3/4" W x 13-3/4" H

PL4.5 - 12-3/4" W x 15-1/2" H

PL5 - 12-3/4" W x 17-1/4" H

PL6 - 12-3/4" W x 20-3/4" H

COMPARTMENT (OM2)

OUTGOING MAIL

Note: Units (excluding stand-alone parcel lockers) include a two (2) door high compartment for outgoing mail collection. The OM3 adds a fixed panel door directly below the OM2, but does not add extra capacity for mail collection.

Note: Both front loading and rear loading units include a one and a half (1.5) door high compartment for outgoing mail collection.

CARRIER ACCESS (CA)

only available for stand-alone parcel lockers and private use mailboxes.

Note: Salsbury Recessed Mounted 4C Horizontal Mailboxes and parcel lockers have been U.S.P.S. approved and meet the specifications of USPS-STD-4C and are required for new construction and

<sup>1</sup>These units do not meet U.S.P.S. installation requirements and are for private delivery only unless approved by