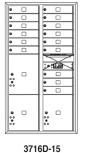

(Revised 3/3/2023)

**MAXIMUM HEIGHT UNITS - STANDARD HEIGHT** 

3716D-10

•

•

• 

(10 MB1, 2 PL4.5, 2 PL5, OM2) (2 PL4.5, 2 PL5, 2 PL6)

3716D-6P

@ ... \*...

• 

....

•

•

3716D-8P

(2 PL3, 4 PL4, 2 PL4.5)

3716D-291 (29 MB1, OM1.5)