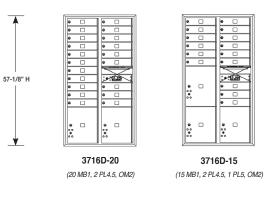

(Revised 3/3/2023)

**MAXIMUM HEIGHT UNITS - STANDARD HEIGHT** 

3716D-10

•

•

• 

(10 MB1, 2 PL4.5, 2 PL5, OM2) (2 PL4.5, 2 PL5, 2 PL6)

3716D-6P

@ ... \*...

• 

....

•

•

3716D-8P

(2 PL3, 4 PL4, 2 PL4.5)

3716D-291 (29 MB1, OM1.5)