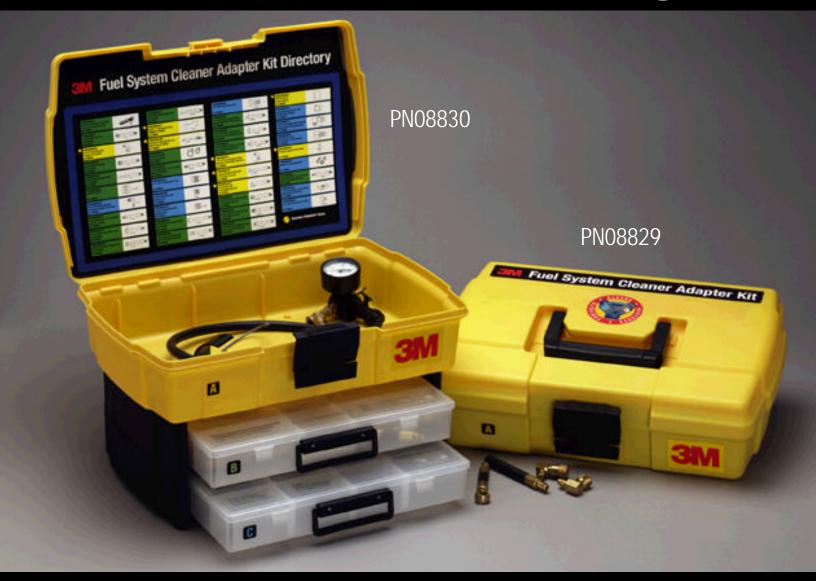

## 3M™ Fuel System Cleaner Deluxe Adaptor Kit PN08830

- An assortment of adaptors designed to enable a shop to perform fuel system service with 3M<sup>™</sup> Fuel System Cleaner (PNs 08913 or 08955) and 3M<sup>™</sup> Fuel Injector Cleaner (PNs 08912 or 08956) on 85%-90% of the fuel-injected vehicles on the road today.
- Contains 3M™ Fuel System Cleaning Application Guide (User's Manual).
- The rugged, plastic box contains a large, hinged top container and two detachable, slide-out trays.

## 3M™ Fuel System Cleaner Deluxe Adaptor Kit PN08829

- An assortment of adaptors designed to enable a shop to perform fuel system service with 3M™ Fuel System Cleaner (PNs 08913 or 08955) and 3M™ Fuel Injector Cleaner (PNs 08912 or 08956) on a select number of fuel-injected vehicles on the road today.
- Contains 3M™ Fuel System Cleaning Application Guide (User's Manual).
- Features a large, hinged storage case made of a durable plastic.