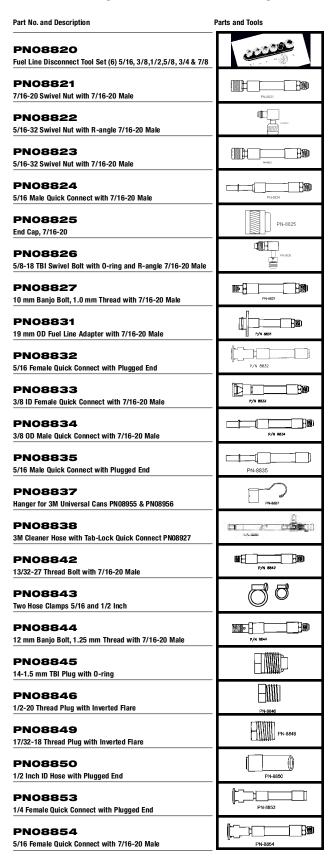

## 3M™ Fuel System Cleaner Adaptors

| Part No. and Description                                                    | Parts and Tools                                                                                                                                                                                                                                                                                                                                                                                                                                                                                                                                                                                                                                                                                                                                                                                                                                                                                                                                                                                                                                                                                                                                                                                                                                                                                                                                                                                                                                                                                                                                                                                                                                                                                                                                                                                                                                                                                                                                                                                                                                                                                                                |  |
|-----------------------------------------------------------------------------|--------------------------------------------------------------------------------------------------------------------------------------------------------------------------------------------------------------------------------------------------------------------------------------------------------------------------------------------------------------------------------------------------------------------------------------------------------------------------------------------------------------------------------------------------------------------------------------------------------------------------------------------------------------------------------------------------------------------------------------------------------------------------------------------------------------------------------------------------------------------------------------------------------------------------------------------------------------------------------------------------------------------------------------------------------------------------------------------------------------------------------------------------------------------------------------------------------------------------------------------------------------------------------------------------------------------------------------------------------------------------------------------------------------------------------------------------------------------------------------------------------------------------------------------------------------------------------------------------------------------------------------------------------------------------------------------------------------------------------------------------------------------------------------------------------------------------------------------------------------------------------------------------------------------------------------------------------------------------------------------------------------------------------------------------------------------------------------------------------------------------------|--|
| PN08855<br>Fuel Line Loop 7/16 & 9/16 Female Quick Connect                  | PN-8856                                                                                                                                                                                                                                                                                                                                                                                                                                                                                                                                                                                                                                                                                                                                                                                                                                                                                                                                                                                                                                                                                                                                                                                                                                                                                                                                                                                                                                                                                                                                                                                                                                                                                                                                                                                                                                                                                                                                                                                                                                                                                                                        |  |
| PNO8856 Fuel Line Loop 1/4 & 5/16 Male Quick Connect                        | PN-8966                                                                                                                                                                                                                                                                                                                                                                                                                                                                                                                                                                                                                                                                                                                                                                                                                                                                                                                                                                                                                                                                                                                                                                                                                                                                                                                                                                                                                                                                                                                                                                                                                                                                                                                                                                                                                                                                                                                                                                                                                                                                                                                        |  |
| PN08857                                                                     |                                                                                                                                                                                                                                                                                                                                                                                                                                                                                                                                                                                                                                                                                                                                                                                                                                                                                                                                                                                                                                                                                                                                                                                                                                                                                                                                                                                                                                                                                                                                                                                                                                                                                                                                                                                                                                                                                                                                                                                                                                                                                                                                |  |
| 12-1.5 mm Thread Swivel Nut with 7/16-20 Male Hose End PN08858              |                                                                                                                                                                                                                                                                                                                                                                                                                                                                                                                                                                                                                                                                                                                                                                                                                                                                                                                                                                                                                                                                                                                                                                                                                                                                                                                                                                                                                                                                                                                                                                                                                                                                                                                                                                                                                                                                                                                                                                                                                                                                                                                                |  |
| 12-1.5 mm Thread Banjo Bolt PN08859                                         | PH-8858                                                                                                                                                                                                                                                                                                                                                                                                                                                                                                                                                                                                                                                                                                                                                                                                                                                                                                                                                                                                                                                                                                                                                                                                                                                                                                                                                                                                                                                                                                                                                                                                                                                                                                                                                                                                                                                                                                                                                                                                                                                                                                                        |  |
| 11mm 0D Single 0-ring Fuel Line Adapter with 7/16-20 Male Hose End PN08860  | PN-8859                                                                                                                                                                                                                                                                                                                                                                                                                                                                                                                                                                                                                                                                                                                                                                                                                                                                                                                                                                                                                                                                                                                                                                                                                                                                                                                                                                                                                                                                                                                                                                                                                                                                                                                                                                                                                                                                                                                                                                                                                                                                                                                        |  |
| 15 mm 0D Single O-ring Fuel Line Adapter with 7/16-20 Male Hose End         | PN-8860                                                                                                                                                                                                                                                                                                                                                                                                                                                                                                                                                                                                                                                                                                                                                                                                                                                                                                                                                                                                                                                                                                                                                                                                                                                                                                                                                                                                                                                                                                                                                                                                                                                                                                                                                                                                                                                                                                                                                                                                                                                                                                                        |  |
| 5/16 ID Hose with Plugged End                                               | PN-8861                                                                                                                                                                                                                                                                                                                                                                                                                                                                                                                                                                                                                                                                                                                                                                                                                                                                                                                                                                                                                                                                                                                                                                                                                                                                                                                                                                                                                                                                                                                                                                                                                                                                                                                                                                                                                                                                                                                                                                                                                                                                                                                        |  |
| PNO8862 Fuel Line Loop Slip-fit Barbs 1/4 & 5/16 0D Hose Ends               | PN-8862                                                                                                                                                                                                                                                                                                                                                                                                                                                                                                                                                                                                                                                                                                                                                                                                                                                                                                                                                                                                                                                                                                                                                                                                                                                                                                                                                                                                                                                                                                                                                                                                                                                                                                                                                                                                                                                                                                                                                                                                                                                                                                                        |  |
| PNO8863<br>7/16 OD Dbl O-ring Male Q-Connect with 7/16-20 Male Hose End     | PN-8863                                                                                                                                                                                                                                                                                                                                                                                                                                                                                                                                                                                                                                                                                                                                                                                                                                                                                                                                                                                                                                                                                                                                                                                                                                                                                                                                                                                                                                                                                                                                                                                                                                                                                                                                                                                                                                                                                                                                                                                                                                                                                                                        |  |
| PNO8917<br>7/16-20 Thread Schrader Swivel Nut with 7/16-20 Right Angle Male | PH-SHT                                                                                                                                                                                                                                                                                                                                                                                                                                                                                                                                                                                                                                                                                                                                                                                                                                                                                                                                                                                                                                                                                                                                                                                                                                                                                                                                                                                                                                                                                                                                                                                                                                                                                                                                                                                                                                                                                                                                                                                                                                                                                                                         |  |
| PNO8919 12 mm ID Banjo Eye Bolt with 7/16-20 Male Hose End                  | P/N seits                                                                                                                                                                                                                                                                                                                                                                                                                                                                                                                                                                                                                                                                                                                                                                                                                                                                                                                                                                                                                                                                                                                                                                                                                                                                                                                                                                                                                                                                                                                                                                                                                                                                                                                                                                                                                                                                                                                                                                                                                                                                                                                      |  |
| PN08920<br>5/16 ID Hose with 7/16-20 Male Hose End                          | (i) (ii) (iii) (ii |  |
| PN08921<br>14-1.5 mm Thread Swivel Nut with 7/16-20 Male Hose End           | P/N 8921                                                                                                                                                                                                                                                                                                                                                                                                                                                                                                                                                                                                                                                                                                                                                                                                                                                                                                                                                                                                                                                                                                                                                                                                                                                                                                                                                                                                                                                                                                                                                                                                                                                                                                                                                                                                                                                                                                                                                                                                                                                                                                                       |  |
| PNO8922<br>5/8-18 Thread TBI Swivel Nut with 7/16-20 Male Hose End          | P/N 8922                                                                                                                                                                                                                                                                                                                                                                                                                                                                                                                                                                                                                                                                                                                                                                                                                                                                                                                                                                                                                                                                                                                                                                                                                                                                                                                                                                                                                                                                                                                                                                                                                                                                                                                                                                                                                                                                                                                                                                                                                                                                                                                       |  |
| PNO8923<br>9/16 0D Dbl O-ring Male Q-Connect with 7/16-20 Male Hose End     | P/N 8923                                                                                                                                                                                                                                                                                                                                                                                                                                                                                                                                                                                                                                                                                                                                                                                                                                                                                                                                                                                                                                                                                                                                                                                                                                                                                                                                                                                                                                                                                                                                                                                                                                                                                                                                                                                                                                                                                                                                                                                                                                                                                                                       |  |
| PN08926<br>3M Fuel System Cleaner Manual                                    |                                                                                                                                                                                                                                                                                                                                                                                                                                                                                                                                                                                                                                                                                                                                                                                                                                                                                                                                                                                                                                                                                                                                                                                                                                                                                                                                                                                                                                                                                                                                                                                                                                                                                                                                                                                                                                                                                                                                                                                                                                                                                                                                |  |
| PNO8927 Locking Quick Connect for 3M Cleaner Hose PN08838                   |                                                                                                                                                                                                                                                                                                                                                                                                                                                                                                                                                                                                                                                                                                                                                                                                                                                                                                                                                                                                                                                                                                                                                                                                                                                                                                                                                                                                                                                                                                                                                                                                                                                                                                                                                                                                                                                                                                                                                                                                                                                                                                                                |  |
| PN08931<br>5/16-32 Thread Schrader Nut with 7/16-20 Right Angle Male        | F1-3001                                                                                                                                                                                                                                                                                                                                                                                                                                                                                                                                                                                                                                                                                                                                                                                                                                                                                                                                                                                                                                                                                                                                                                                                                                                                                                                                                                                                                                                                                                                                                                                                                                                                                                                                                                                                                                                                                                                                                                                                                                                                                                                        |  |
| PNO8932 Flow Restrictor with 7/16-20 Male, 7/16-20 Female                   |                                                                                                                                                                                                                                                                                                                                                                                                                                                                                                                                                                                                                                                                                                                                                                                                                                                                                                                                                                                                                                                                                                                                                                                                                                                                                                                                                                                                                                                                                                                                                                                                                                                                                                                                                                                                                                                                                                                                                                                                                                                                                                                                |  |
| PN08934 / PN08828 Pressure Gauge (0-100 PSI Dial)                           |                                                                                                                                                                                                                                                                                                                                                                                                                                                                                                                                                                                                                                                                                                                                                                                                                                                                                                                                                                                                                                                                                                                                                                                                                                                                                                                                                                                                                                                                                                                                                                                                                                                                                                                                                                                                                                                                                                                                                                                                                                                                                                                                |  |
| PNO8937 Washer & O-ring Assortment                                          | ိဝိ                                                                                                                                                                                                                                                                                                                                                                                                                                                                                                                                                                                                                                                                                                                                                                                                                                                                                                                                                                                                                                                                                                                                                                                                                                                                                                                                                                                                                                                                                                                                                                                                                                                                                                                                                                                                                                                                                                                                                                                                                                                                                                                            |  |
| PNO8941<br>8 mm Banjo Bolt, 1.00 mm Thread with 7/16-20 Male Hose End       | PN-8941                                                                                                                                                                                                                                                                                                                                                                                                                                                                                                                                                                                                                                                                                                                                                                                                                                                                                                                                                                                                                                                                                                                                                                                                                                                                                                                                                                                                                                                                                                                                                                                                                                                                                                                                                                                                                                                                                                                                                                                                                                                                                                                        |  |
| PNO8944 12 mm Dbl Banjo Bolt, 1.5 mm with Cap Nut and Washers               | PN-8944                                                                                                                                                                                                                                                                                                                                                                                                                                                                                                                                                                                                                                                                                                                                                                                                                                                                                                                                                                                                                                                                                                                                                                                                                                                                                                                                                                                                                                                                                                                                                                                                                                                                                                                                                                                                                                                                                                                                                                                                                                                                                                                        |  |
| PN08953 12-1.5 mm Thread Fuel Line Plug                                     | PN-8853                                                                                                                                                                                                                                                                                                                                                                                                                                                                                                                                                                                                                                                                                                                                                                                                                                                                                                                                                                                                                                                                                                                                                                                                                                                                                                                                                                                                                                                                                                                                                                                                                                                                                                                                                                                                                                                                                                                                                                                                                                                                                                                        |  |
| 12-1.5 IIIII IIIIGAU FUGI LIIIC FIUY                                        |                                                                                                                                                                                                                                                                                                                                                                                                                                                                                                                                                                                                                                                                                                                                                                                                                                                                                                                                                                                                                                                                                                                                                                                                                                                                                                                                                                                                                                                                                                                                                                                                                                                                                                                                                                                                                                                                                                                                                                                                                                                                                                                                |  |

<sup>\*</sup> NOTE: Individual Adaptors are NOT AVAILABLE from 3M. Replacement adaptors may be ordered directly from American Jetway Corporation by calling 1-800-773-1594. 3M<sup>TM</sup> Fuel System Cleaner Kits PN08829 and PN08830 are not available at this number.