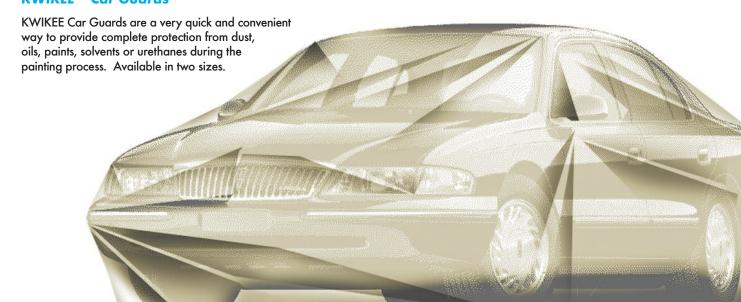

ultiple Size Options







### KWIKEE™ Plastic Seat Guards

KWIKEE plastic seat guards are a durable yet, inexpensive way to provide protection from dust, grease and paint for car seats. Perfect for fabric, leather and vinyl seats. Supplied in a handy dispenser box.

#### KWIKEE™ Plastic Wheel Guards

KWIKEE plastic wheel guards are a very inexpensive way to provide superior overspray protection for wheels and tires during the painting process. The rugged 2-ply plastic clings to the rim and tire. Available in two sizes to fit both cars and trucks.

#### KWIKEE™ Floor Guards

KWIKEE Floor Guards are a great way to protect your customer's carpets from dirt and grease during service. Floor Guards show your customers that you care. Supplied in a handy dispenser box.

#### KWIKEE™ Car Guards





### The Professionals Choice

## **Sheeting and Masking Products**



### KWIKEE™ Sheet Guard

# KWIKEE plastic Sheet Guards offer cut-to-fit, economical masking for quick and easy protection from dust, oils, paints, solvents or ure-thanes during vehicle painting and storage. Available in two widths.

### KWIKEE™ Heavy-Duty Shop Bags

KWIKEE heavy-duty shop bags are made of rugged 2-ply construction and can handle all of your disposal needs. Fits up to 55 gallon drums.

### KWIKEE™ Canvas and Silicone Treated Cloth Wheel Guards

Marson® canvas and silicone-treated cloth wheel guards ensure complete tire and wheel protection from airborne paints, primers and clear coats. Each KWIKEE wheel guard comes with a wire reinforcement that quickly locks it in place. They are reusable and availab