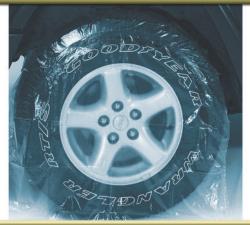

#### KWIKEE™ Plastic Wheel Guards

KWIKEE plastic wheel guards are a very inexpensive way to provide superior overspray protection for wheels and tires during the painting process. The rugged 2-ply plastic clings to the rim and tire. Available in two sizes to fit both cars and trucks.