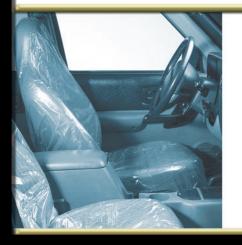

### KWIKEE™ Plastic Seat Guards

KWIKEE plastic seat guards are a durable yet, inexpensive way to provide protection from dust, grease and paint for car seats. Perfect for fabric, leather and vinyl seats. Supplied in a handy dispenser box.