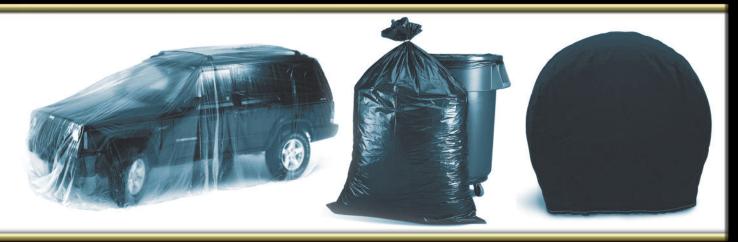

#### KWIKEE™ Car Guards

### KWIKEE™ Heavy-Duty Shop Bags

KWIKEE heavy-duty shop bags are made of rugged 2-ply construction and can handle all of your disposal needs. Fits up to 55 gallon drums.

### KWIKEE™ Canvas and Silicone Treated Cloth Wheel Guards

Marson® canvas and silicone-treated cloth wheel guards ensure complete tire and wheel protection from airborne paints, primers and clear coats. Each KWIKEE wheel guard comes with a wire reinforcement that quickly locks it in place. They are reusable and available in heavy-duty canvas or silicone-treated cloth.