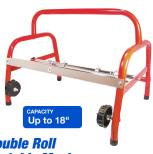

# **Double Roll Portable Masker AES-173**

Dual-delivery machine dispenses any combination of two rolls of paper up to 18" in width. Handy, portable and lightweight 1" tubular steel design.

- Holds rolls up to 18"
- Single cutting bar
- Two-sided taping