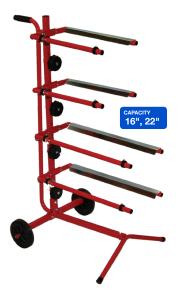

#### **Masking Paper Tree**AES-184

Holds masking paper rolls up to 16" on the top two bars and up to 22" on the bottom two bars.

• Four serrated cutting bars