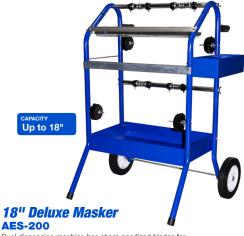

- Single masker for the 3 most common masking paper roll widths
- Three Serrated cutting bars

INDIVIDUALLY BOXED

Dual dispensing machine has sharp anodized blades for clean cutting. Two comfort-grip handles in back for easy maneuverability. Four tape reels can be used for double-side taping. Plenty of storage space for sandpaper and paint guns.

- Two serrated cutting bars
- Four tape holders
- Two-sided taping