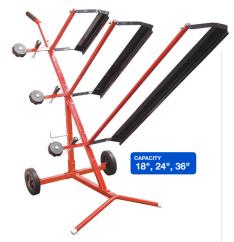

### **Triple Tree Masker** AES-176

Wide-base design masker holds 18", 24" and 36" rolls of masking paper. Easy to load; positive paper and tape alignment. Non-skid rubber wheels provide easy mobility around the shop