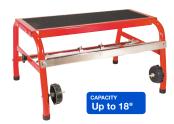

### **Stand-On Masker** AES-172

Masker can be used as a foot stool for easier masking of vans, SUV's and other high-profile vehicles. Holds one or more rolls of masking paper up to 18" wide. Step holds up to 200lb.

- Holds rolls up to 18"
- Single serrated cutting bar
- Two-sided taping

INDIVIDUALLY BOXED